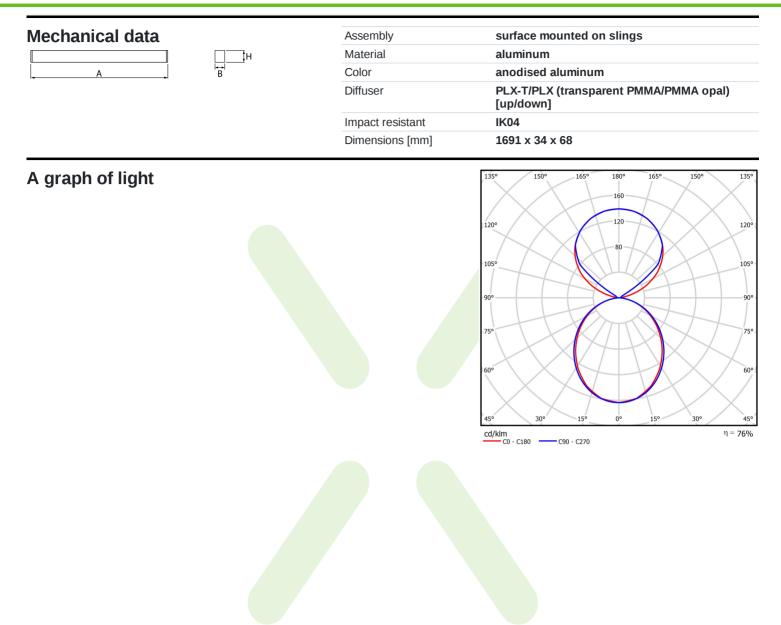

## Light and electrical data

| Light source                              | LED                                   |
|-------------------------------------------|---------------------------------------|
| Luminous flux LED [lm]                    | 8303,9                                |
| LED power [W]                             | 37,7                                  |
| Luminaire luminous flux [Im]              | 6261,1                                |
| Power of luminaire [W]                    | 42,8                                  |
| Luminaire's light efficiency [lm/W]       | 146,3                                 |
| Color of the light [K]                    | 4000                                  |
| CRI                                       | >80                                   |
| SDCM (LED sources)                        | 3                                     |
| Beam angle [°]                            | (C0-C180) / (C90-C270) - 99,6° / 103° |
| Photobiological risk class (IEC/EN 62471) | RG0                                   |
| Protection against electric shock         | I                                     |
| Protection degree                         | IP40                                  |
| Voltage                                   | 220240 V, 5060 Hz                     |
| Lifetime of LED sources [h]               | 80000                                 |
| Lx/By                                     | L80/B10                               |
| Operating temperature range [°C]          | 5 ÷ 35                                |
| Driver                                    | DIM DALI (EDD)                        |
| Power factor $\cos \varphi$               | >0,95                                 |
| Circuit load capacity                     | 7 (B10), 11 (B16), 11 (C10), 17 (C16) |
|                                           |                                       |