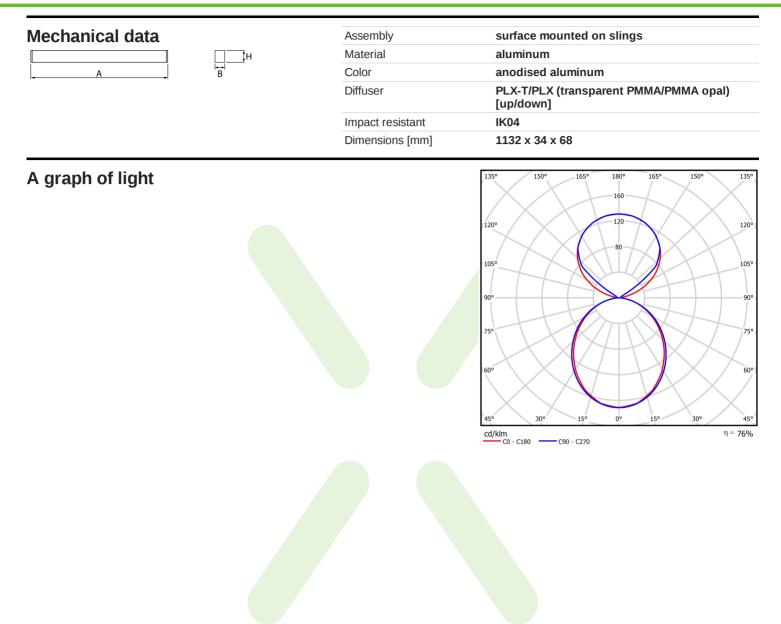

## Light and electrical data

| Light source                              | LED                                       |
|-------------------------------------------|-------------------------------------------|
| Luminous flux LED [lm]                    | 4908,9                                    |
| LED power [W]                             | 24                                        |
| Luminaire luminous flux [lm]              | 3701,3                                    |
| Power of luminaire [W]                    | 27,3                                      |
| Luminaire's light efficiency [lm/W]       | 135,6                                     |
| Color of the light [K]                    | 3000                                      |
| CRI                                       | >80                                       |
| SDCM (LED sources)                        | 3                                         |
| Beam angle [°]                            | (C0-C180) / (C90-C270) - 99,6° / 103°     |
| Photobiological risk class (IEC/EN 62471) | RG0                                       |
| Protection against electric shock         | I                                         |
| Protection degree                         | IP40                                      |
| Voltage                                   | 220240 V, 5060 Hz                         |
| Lifetime of LED sources [h]               | 80000                                     |
| Lx/By                                     | L80/B10                                   |
| Operating temperature range [°C]          | 5 ÷ 35                                    |
| Driver                                    | DIM DALI (EDD)                            |
| Power factor $\cos \phi$                  | >0,95                                     |
| Circuit load capacity                     | 17 (B10), 28 (B16), 26 (C10), 41<br>(C16) |