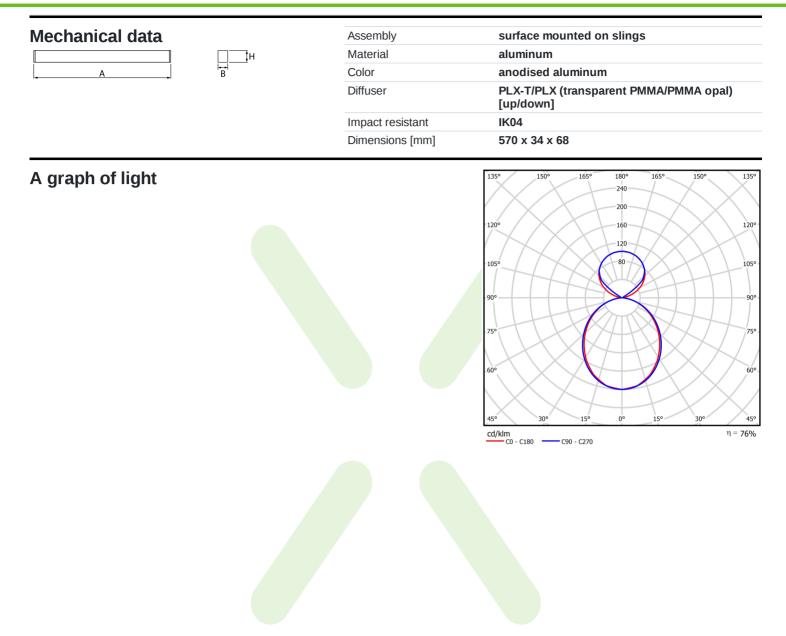

## Light and electrical data

| Light source                              | LED                                       |
|-------------------------------------------|-------------------------------------------|
| Luminous flux LED [lm]                    | 3340,1                                    |
| LED power [W]                             | 17,1                                      |
| Luminaire luminous flux [lm]              | 2518,4                                    |
| Power of luminaire [W]                    | 19,4                                      |
| Luminaire's light efficiency [lm/W]       | 129,8                                     |
| Color of the light [K]                    | 3000                                      |
| CRI                                       | >80                                       |
| SDCM (LED sources)                        | 3                                         |
| Beam angle [°]                            | (C0-C180) / (C90-C270) - 99,6° / 103°     |
| Photobiological risk class (IEC/EN 62471) | RG0                                       |
| Protection against electric shock         | I                                         |
| Protection degree                         | IP40                                      |
| Voltage                                   | 220240 V, 5060 Hz                         |
| Lifetime of LED sources [h]               | 80000                                     |
| Lx/By                                     | L80/B10                                   |
| Operating temperature range [°C]          | 5 ÷ 35                                    |
| Driver                                    | DIM DALI (EDD)                            |
| Power factor cos φ                        | >0,95                                     |
| Circuit load capacity                     | 17 (B10), 28 (B16), 26 (C10), 41<br>(C16) |