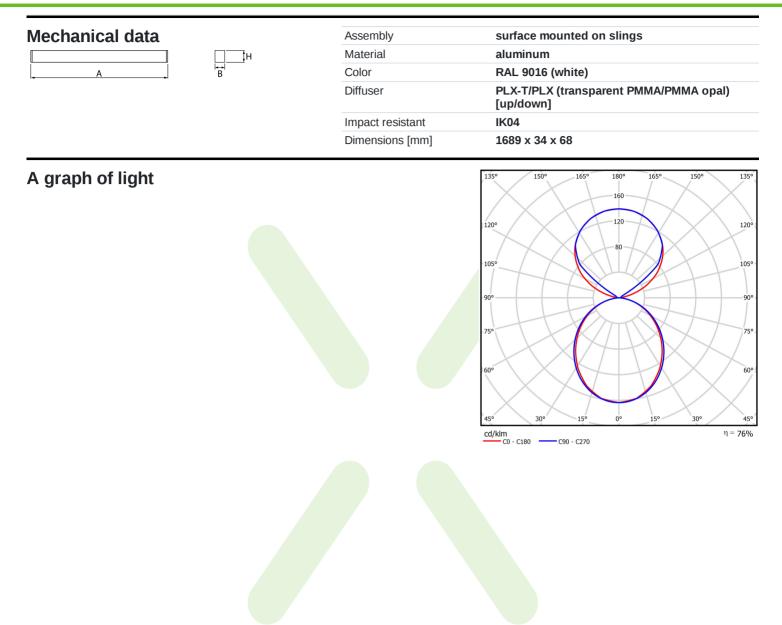

## Light and electrical data

| Light source                              | LED                                   |
|-------------------------------------------|---------------------------------------|
| Luminous flux LED [lm]                    | 8303,9                                |
| LED power [W]                             | 37,7                                  |
| Luminaire luminous flux [lm]              | 6261,1                                |
| Power of luminaire [W]                    | 42,8                                  |
| Luminaire's light efficiency [lm/W]       | 146,3                                 |
| Color of the light [K]                    | 4000                                  |
| CRI                                       | >80                                   |
| SDCM (LED sources)                        | 3                                     |
| Beam angle [°]                            | (C0-C180) / (C90-C270) - 99,6° / 103° |
| Photobiological risk class (IEC/EN 62471) | RG0                                   |
| Protection against electric shock         | I                                     |
| Protection degree                         | IP40                                  |
| Voltage                                   | 220240 V, 5060 Hz                     |
| Lifetime of LED sources [h]               | 80000                                 |
| Lx/By                                     | L80/B10                               |
| Operating temperature range [°C]          | 5 ÷ 35                                |
| Driver                                    | DIM DALI (EDD)                        |
| Power factor $\cos \phi$                  | >0,95                                 |
| Circuit load capacity                     | 7 (B10), 11 (B16), 11 (C10), 17 (C16) |