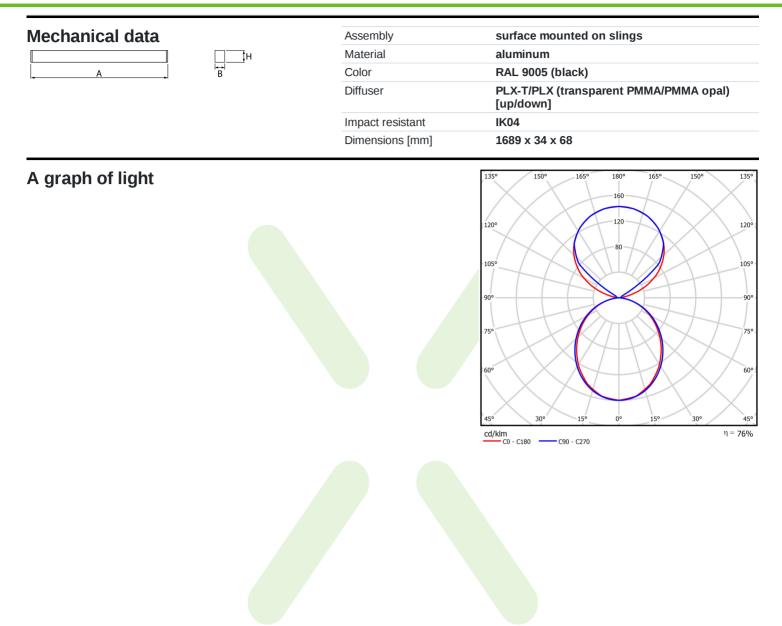

## Light and electrical data

| Light source                              | LED                                   |
|-------------------------------------------|---------------------------------------|
| Luminous flux LED [lm]                    | 13180,8                               |
| LED power [W]                             | 62,7                                  |
| Luminaire luminous flux [lm]              | 9938,3                                |
| Power of luminaire [W]                    | 71,3                                  |
| Luminaire's light efficiency [lm/W]       | 139,4                                 |
| Color of the light [K]                    | 4000                                  |
| CRI                                       | >80                                   |
| SDCM (LED sources)                        | 3                                     |
| Beam angle [°]                            | (C0-C180) / (C90-C270) - 99,6° / 103° |
| Photobiological risk class (IEC/EN 62471) | RG0                                   |
| Protection against electric shock         | I                                     |
| Protection degree                         | IP40                                  |
| Voltage                                   | 220240 V, 5060 Hz                     |
| Lifetime of LED sources [h]               | 80000                                 |
| Lx/By                                     | L80/B10                               |
| Operating temperature range [°C]          | 5 ÷ 35                                |
| Driver                                    | standard on/off (E)                   |
| Power factor $\cos \phi$                  | >0,95                                 |
| Circuit load capacity                     | 8 (B10), 13 (B16), 11 (C10), 18 (C16) |
|                                           |                                       |