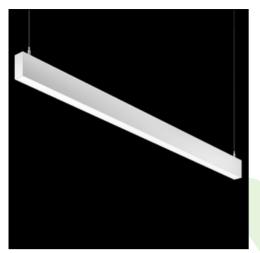

## Description

Linear luminaire with minimized width. Made of aluminum profile 34 mm wide and 68 mm high. Mounted on slings. Direct-indirect light distribution. The optical system is fulfilled by an aperture recessed into the body, facing the end cap. Available opal smooth or microprismatic diffuser made of PMMA. Diffuser used for indirect distribution (on top of the luminaire) available only in PLX-T version (transparent PMMA). Luminaire in system version. Available colours: anodized aluminum, black (RAL 9005), grey (RAL 9006), white (RAL 9016) or any RAL colour on request. End cap aluminum, painted in the colour of the body. Use of luminaires typically for offices, public spaces, community areas in multi-family buildings.