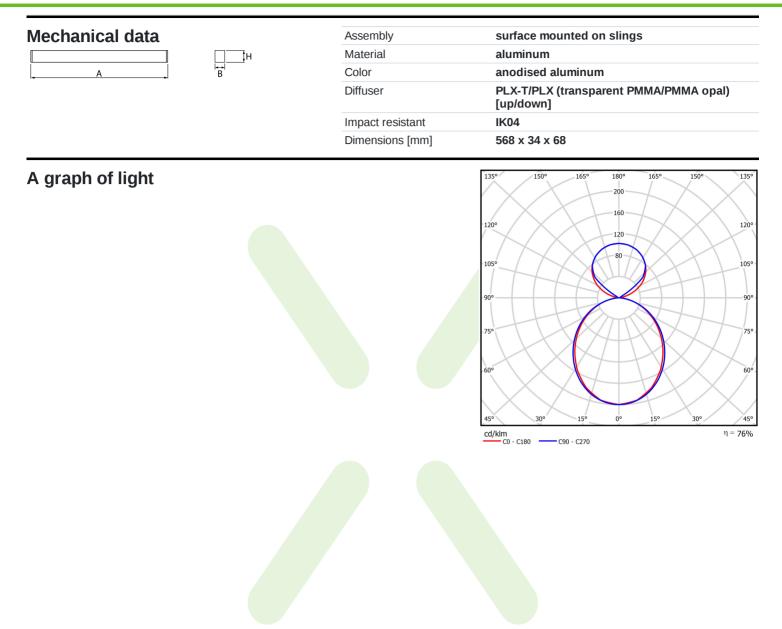

## Light and electrical data

| Light source                              | LED                                       |
|-------------------------------------------|-------------------------------------------|
| Luminous flux LED [lm]                    | 2104,2                                    |
| LED power [W]                             | 10,3                                      |
| Luminaire luminous flux [lm]              | 1586,6                                    |
| Power of luminaire [W]                    | 12,1                                      |
| Luminaire's light efficiency [lm/W]       | 131,1                                     |
| Color of the light [K]                    | 3000                                      |
| CRI                                       | >80                                       |
| SDCM (LED sources)                        | 3                                         |
| Beam angle [°]                            | (C0-C180) / (C90-C270) - 99,6° / 103°     |
| Photobiological risk class (IEC/EN 62471) | RG0                                       |
| Protection against electric shock         | I                                         |
| Protection degree                         | IP40                                      |
| Voltage                                   | 220240 V, 5060 Hz                         |
| Lifetime of LED sources [h]               | 80000                                     |
| Lx/By                                     | L80/B10                                   |
| Operating temperature range [°C]          | 5 ÷ 35                                    |
| Driver                                    | standard on/off (E)                       |
| Power factor $\cos \phi$                  | >0,95                                     |
| Circuit load capacity                     | 16 (B10), 26 (B16), 23 (C10), 37<br>(C16) |