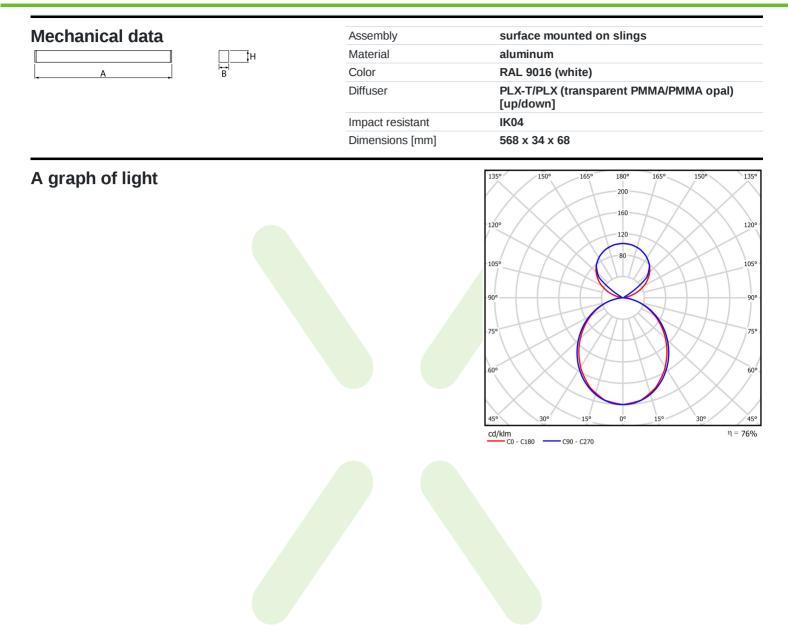

## Light and electrical data

| Light source                              | LED                                       |
|-------------------------------------------|-------------------------------------------|
| Luminous flux LED [lm]                    | 2264,3                                    |
| LED power [W]                             | 10,3                                      |
| Luminaire luminous flux [lm]              | 1707,3                                    |
| Power of luminaire [W]                    | 12,1                                      |
| Luminaire's light efficiency [lm/W]       | 141,1                                     |
| Color of the light [K]                    | 4000                                      |
| CRI                                       | >80                                       |
| SDCM (LED sources)                        | 3                                         |
| Beam angle [°]                            | (C0-C180) / (C90-C270) - 99,6° / 103°     |
| Photobiological risk class (IEC/EN 62471) | RG0                                       |
| Protection against electric shock         | I                                         |
| Protection degree                         | IP40                                      |
| Voltage                                   | 220240 V, 5060 Hz                         |
| Lifetime of LED sources [h]               | 80000                                     |
| Lx/By                                     | L80/B10                                   |
| Operating temperature range [°C]          | 5 ÷ 35                                    |
| Driver                                    | DIM DALI (EDD)                            |
| Power factor $\cos \phi$                  | >0,95                                     |
| Circuit load capacity                     | 17 (B10), 28 (B16), 26 (C10), 41<br>(C16) |