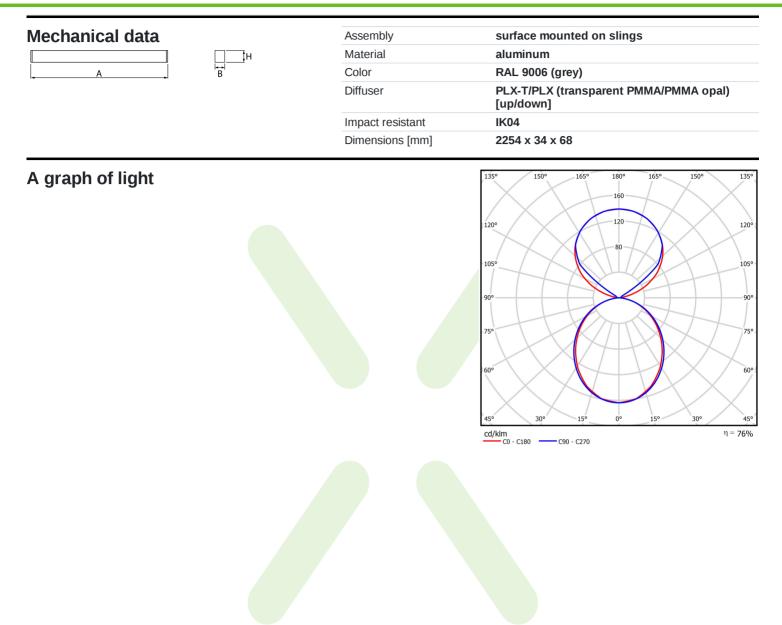

## Light and electrical data

| Light source                              | LED                                   |
|-------------------------------------------|---------------------------------------|
| Luminous flux LED [lm]                    | 11323,6                               |
| LED power [W]                             | 51,4                                  |
| Luminaire luminous flux [lm]              | 8538                                  |
| Power of luminaire [W]                    | 58,4                                  |
| Luminaire's light efficiency [lm/W]       | 146,2                                 |
| Color of the light [K]                    | 4000                                  |
| CRI                                       | >80                                   |
| SDCM (LED sources)                        | 3                                     |
| Beam angle [°]                            | (C0-C180) / (C90-C270) - 99,6° / 103° |
| Photobiological risk class (IEC/EN 62471) | RG0                                   |
| Protection against electric shock         | I                                     |
| Protection degree                         | IP40                                  |
| Voltage                                   | 220240 V, 5060 Hz                     |
| Lifetime of LED sources [h]               | 80000                                 |
| Lx/By                                     | L80/B10                               |
| Operating temperature range [°C]          | 5 ÷ 35                                |
| Driver                                    | standard on/off (E)                   |
| Power factor cos φ                        | >0,95                                 |
| Circuit load capacity                     | 8 (B10), 13 (B16), 11 (C10), 18 (C16) |
|                                           |                                       |