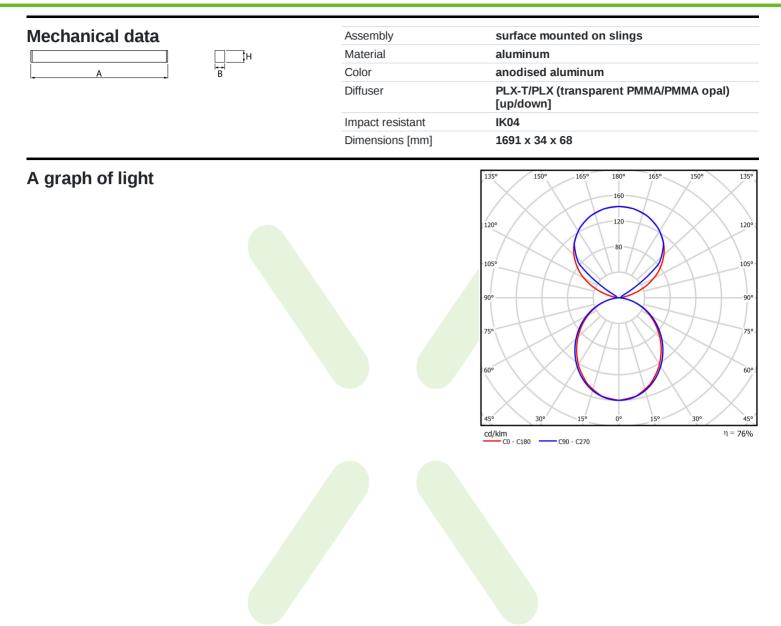

## Light and electrical data

| Light source                              | LED                                   |
|-------------------------------------------|---------------------------------------|
| Luminous flux LED [lm]                    | 12244,1                               |
| LED power [W]                             | 62,7                                  |
| Luminaire luminous flux [lm]              | 9232,1                                |
| Power of luminaire [W]                    | 71,3                                  |
| Luminaire's light efficiency [lm/W]       | 129,5                                 |
| Color of the light [K]                    | 3000                                  |
| CRI                                       | >80                                   |
| SDCM (LED sources)                        | 3                                     |
| Beam angle [°]                            | (C0-C180) / (C90-C270) - 99,6° / 103° |
| Photobiological risk class (IEC/EN 62471) | RG0                                   |
| Protection against electric shock         | I                                     |
| Protection degree                         | IP40                                  |
| Voltage                                   | 220240 V, 5060 Hz                     |
| Lifetime of LED sources [h]               | 80000                                 |
| Lx/By                                     | L80/B10                               |
| Operating temperature range [°C]          | 5 ÷ 35                                |
| Driver                                    | standard on/off (E)                   |
| Power factor cos φ                        | >0,95                                 |
| Circuit load capacity                     | 8 (B10), 13 (B16), 11 (C10), 18 (C16) |
|                                           |                                       |