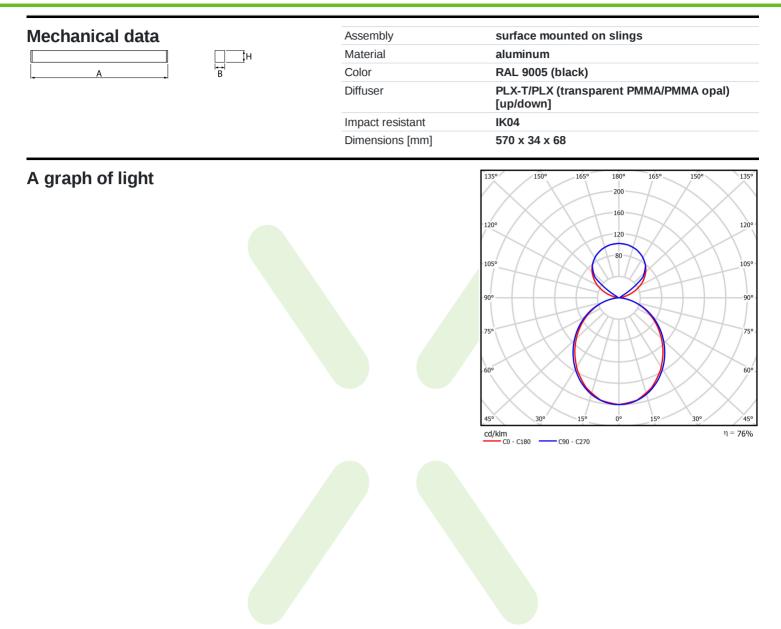

## Light and electrical data

| Light source                              | LED                                       |
|-------------------------------------------|-------------------------------------------|
| Luminous flux LED [lm]                    | 2104,2                                    |
| LED power [W]                             | 10,3                                      |
| Luminaire luminous flux [lm]              | 1586,6                                    |
| Power of luminaire [W]                    | 12,1                                      |
| Luminaire's light efficiency [lm/W]       | 131,1                                     |
| Color of the light [K]                    | 3000                                      |
| CRI                                       | >80                                       |
| SDCM (LED sources)                        | 3                                         |
| Beam angle [°]                            | (C0-C180) / (C90-C270) - 99,6° / 103°     |
| Photobiological risk class (IEC/EN 62471) | RG0                                       |
| Protection against electric shock         | I                                         |
| Protection degree                         | IP40                                      |
| Voltage                                   | 220240 V, 5060 Hz                         |
| Lifetime of LED sources [h]               | 80000                                     |
| Lx/By                                     | L80/B10                                   |
| Operating temperature range [°C]          | 5 ÷ 35                                    |
| Driver                                    | standard on/off (E)                       |
| Power factor $\cos \phi$                  | >0,95                                     |
| Circuit load capacity                     | 16 (B10), 26 (B16), 23 (C10), 37<br>(C16) |