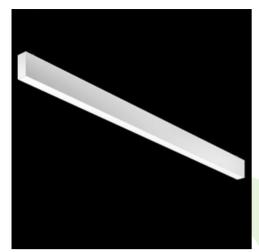

## **Description**

Linear luminaire with minimized width. Made of 34 mm wide and 68 mm high aluminum profile. Mounting directly on the ceiling. The optical system is fulfilled by an aperture recessed into the body, facing the end cap. Available opal smooth or microprismatic diffuser made of PMMA. Luminaire in system version. Available colours: anodized aluminum, black (RAL 9005), grey (RAL 9006), white (RAL 9016) or any RAL colour on request. End cap aluminum, painted in the colour of the body. Application of luminaires typically for offices, public spaces, community areas in multi-family buildings.

| Mechanical data |           | Assembly         | directly mounted to ceiling construction  |
|-----------------|-----------|------------------|-------------------------------------------|
|                 | □□‡н      | Material         | aluminum                                  |
| _ A             | l⊷-l<br>B | Color            | RAL 9006 (grey)                           |
|                 |           | Diffuser         | Micro-PRM (micro-prismatic diffuser PMMA) |
|                 |           | Impact resistant | IK04                                      |
|                 |           | Dimensions [mm]  | 568 x 34 x 68                             |