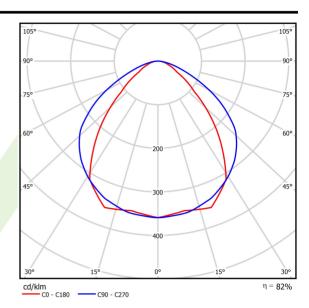

## A graph of light

## Light and electrical data

| Light course                              | LED                                        |
|-------------------------------------------|--------------------------------------------|
| Light source                              |                                            |
| Luminous flux LED [lm]                    | 2395,1                                     |
| LED power [W]                             | 11,4                                       |
| Luminaire luminous flux [lm]              | 1952                                       |
| Power of luminaire [W]                    | 13,4                                       |
| Luminaire's light efficiency [lm/W]       | 145,7                                      |
| Color of the light [K]                    | 4000                                       |
| CRI                                       | >80                                        |
| SDCM (LED sources)                        | 3                                          |
| Beam angle [°]                            | (C0-C180) / (C90-C270) - 86,2° / 111°      |
| Photobiological risk class (IEC/EN 62471) | RG0                                        |
| Protection against electric shock         | I                                          |
| Protection degree                         | IP40                                       |
| Voltage                                   | 220240 V, 5060 Hz                          |
| Lifetime of LED sources [h]               | 80000                                      |
| Lx/By                                     | L80/B10                                    |
| Operating temperature range [°C]          | 5 ÷ 35                                     |
| Driver                                    | standard on/off (E)                        |
| Power factor cos φ                        | >0,95                                      |
| Circuit load capacity                     | 46 (B10), 74 (B16), 72 (C10), 115<br>(C16) |