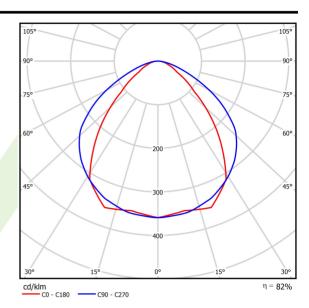

|
| Circuit load capacity                     | 20 (B10), 31 (B16), 33 (C10), 53<br>(C16) |



| Mechanical data |           | Assembly         | directly mounted to ceiling construction  |
|-----------------|-----------|------------------|-------------------------------------------|
|                 | ‡н        | Material         | aluminum                                  |
| _ A             | l⊷-l<br>B | Color            | RAL 9006 (grey)                           |
|                 |           | Diffuser         | Micro-PRM (micro-prismatic diffuser PMMA) |
|                 |           | Impact resistant | IK04                                      |
|                 |           | Dimensions [mm]  | 568 x 34 x 68                             |

## A graph of light