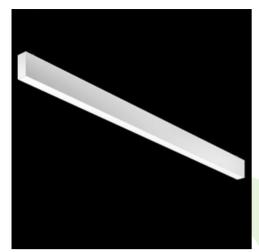

## **Description**

Linear luminaire with minimized width. Made of 34 mm wide and 68 mm high aluminum profile. Mounting directly on the ceiling. The optical system is fulfilled by an aperture recessed into the body, facing the end cap. Available opal smooth or microprismatic diffuser made of PMMA. Luminaire in system version. Available colours: anodized aluminum, black (RAL 9005), grey (RAL 9006), white (RAL 9016) or any RAL colour on request. End cap aluminum, painted in the colour of the body. Application of luminaires typically for offices, public spaces, community areas in multi-family buildings.

| Mechanical data |           | Assembly         | directly mounted to ceiling construction  |
|-----------------|-----------|------------------|-------------------------------------------|
|                 | ‡н        | Material         | aluminum                                  |
| _ A             | l⊷-l<br>B | Color            | RAL 9006 (grey)                           |
|                 |           | Diffuser         | Micro-PRM (micro-prismatic diffuser PMMA) |
|                 |           | Impact resistant | IK04                                      |
|                 |           | Dimensions [mm]  | 568 x 34 x 68                             |