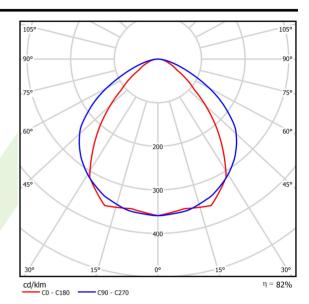

## Light and electrical data

| Light course                              | LED                                        |
|-------------------------------------------|--------------------------------------------|
| Light source                              |                                            |
| Luminous flux LED [lm]                    | 2395,1                                     |
| LED power [W]                             | 11,4                                       |
| Luminaire luminous flux [lm]              | 1952                                       |
| Power of luminaire [W]                    | 13,4                                       |
| Luminaire's light efficiency [lm/W]       | 145,7                                      |
| Color of the light [K]                    | 4000                                       |
| CRI                                       | >80                                        |
| SDCM (LED sources)                        | 3                                          |
| Beam angle [°]                            | (C0-C180) / (C90-C270) - 86,2° / 111°      |
| Photobiological risk class (IEC/EN 62471) | RG0                                        |
| Protection against electric shock         | I                                          |
| Protection degree                         | IP40                                       |
| Voltage                                   | 220240 V, 5060 Hz                          |
| Lifetime of LED sources [h]               | 80000                                      |
| Lx/By                                     | L80/B10                                    |
| Operating temperature range [°C]          | 5 ÷ 35                                     |
| Driver                                    | standard on/off (E)                        |
| Power factor cos φ                        | >0,95                                      |
| Circuit load capacity                     | 46 (B10), 74 (B16), 72 (C10), 115<br>(C16) |

## A graph of light