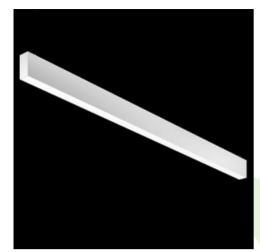

Product: X-LINE SLIGHT SURFACE LED 2200 MICRO-PRM E 34 840 LINE-BM / L-570MM

Index: 19.4425.5221.34

## **Description**

Linear luminaire with minimized width. Made of 34 mm wide and 68 mm high aluminum profile. Mounting directly on the ceiling. The optical system is fulfilled by an aperture recessed into the body, facing the end cap. Available opal smooth or microprismatic diffuser made of PMMA. Luminaire in system version. Available colours: anodized aluminum, black (RAL 9005), grey (RAL 9006), white (RAL 9016) or any RAL colour on request. End cap aluminum, painted in the colour of the body. Application of luminaires typically for offices, public spaces, community areas in multi-family buildings.

| Mechanical data |          | Assembly         | directly mounted to ceiling construction  |
|-----------------|----------|------------------|-------------------------------------------|
|                 | ∏‡H<br>B | Material         | aluminum                                  |
| A               |          | Color            | RAL 9016 (white)                          |
|                 |          | Diffuser         | Micro-PRM (micro-prismatic diffuser PMMA) |
|                 |          | Impact resistant | IK04                                      |
|                 |          | Dimensions [mm]  | 568 x 34 x 68                             |