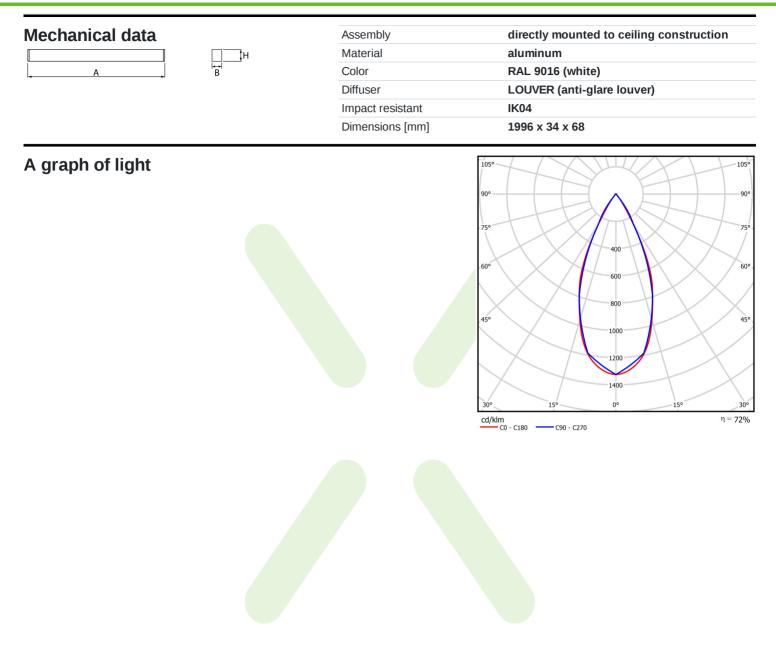

## Light and electrical data

|  | Light source                              | LED                                       |
|--|-------------------------------------------|-------------------------------------------|
|  | Luminous flux LED [Im]                    | 4802,5                                    |
|  | LED power [W]                             | 28                                        |
|  | Luminaire luminous flux [lm]              | 3443,4                                    |
|  | Power of luminaire [W]                    | 31,8                                      |
|  | Luminaire's light efficiency [lm/W]       | 108,3                                     |
|  | Color of the light [K]                    | 3000                                      |
|  | CRI                                       | >80                                       |
|  | SDCM (LED sources)                        | 3                                         |
|  | Beam angle [°]                            | (C0-C180) / (C90-C270) - 46° / 44,6°      |
|  | Photobiological risk class (IEC/EN 62471) | RG0                                       |
|  | Protection against electric shock         | 1                                         |
|  | Protection degree                         | IP40                                      |
|  | Voltage                                   | 220240 V, 5060 Hz                         |
|  | Lifetime of LED sources [h]               | 145000                                    |
|  | Lx/By                                     | L90/B10                                   |
|  | Operating temperature range [°C]          | 5 ÷ 35                                    |
|  | Driver                                    | DIM DALI (EDD)                            |
|  | Power factor $\cos \phi$                  | >0,95                                     |
|  | Circuit load capacity                     | 17 (B10), 28 (B16), 26 (C10), 41<br>(C16) |