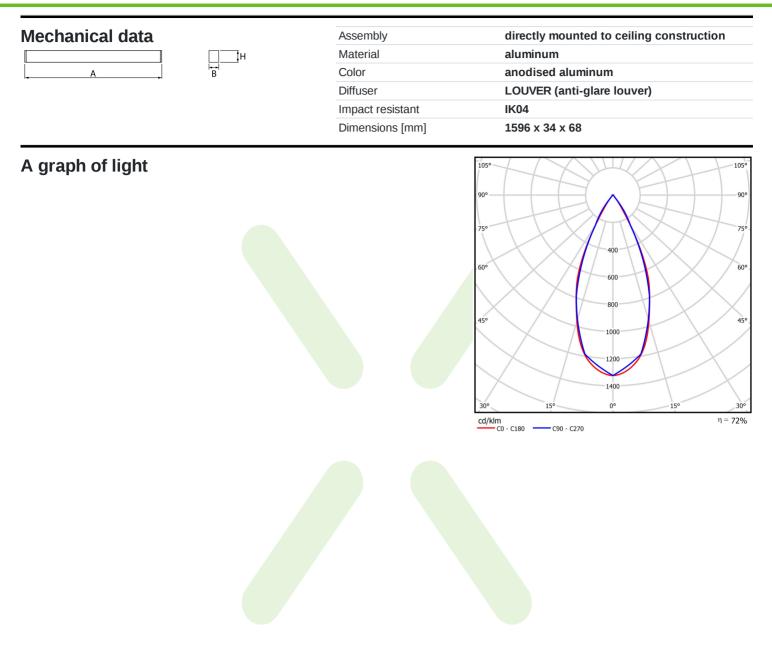

## Light and electrical data

|  | Light source                              | LED                                       |
|--|-------------------------------------------|-------------------------------------------|
|  | Luminous flux LED [lm]                    | 2486                                      |
|  | LED power [W]                             | 12,8                                      |
|  | Luminaire luminous flux [lm]              | 1782,5                                    |
|  | Power of luminaire [W]                    | 14,5                                      |
|  | Luminaire's light efficiency [lm/W]       | 122,9                                     |
|  | Color of the light [K]                    | 4000                                      |
|  | CRI                                       | >80                                       |
|  | SDCM (LED sources)                        | 3                                         |
|  | Beam angle [°]                            | (C0-C180) / (C90-C270) - 46° / 44,6°      |
|  | Photobiological risk class (IEC/EN 62471) | RG0                                       |
|  | Protection against electric shock         | I                                         |
|  | Protection degree                         | IP40                                      |
|  | Voltage                                   | 220240 V, 5060 Hz                         |
|  | Lifetime of LED sources [h]               | 145000                                    |
|  | Lx/By                                     | L90/B10                                   |
|  | Operating temperature range [°C]          | 5 ÷ 35                                    |
|  | Driver                                    | standard on/off (E)                       |
|  | Power factor $\cos \phi$                  | >0,95                                     |
|  | Circuit load capacity                     | 22 (B10), 34 (B16), 33 (C10), 54<br>(C16) |