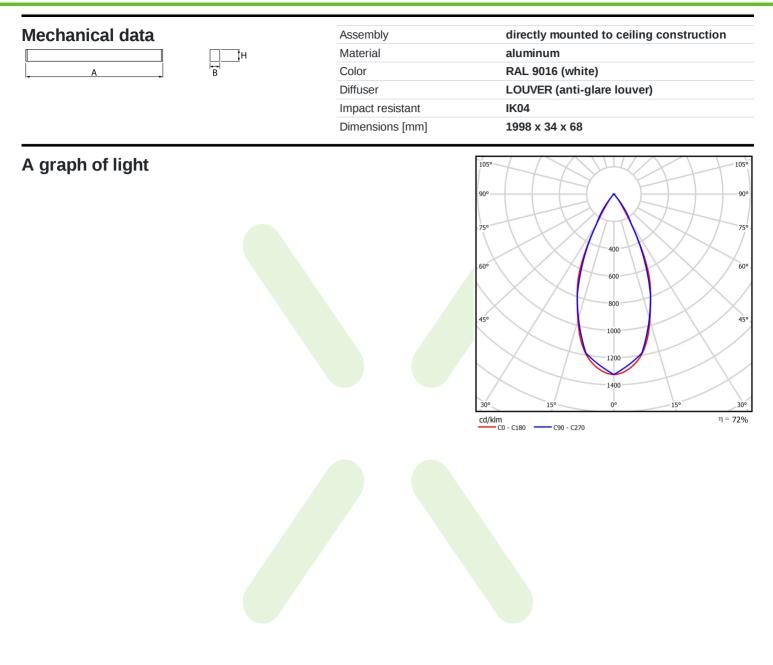

## Light and electrical data

| Light source                              | LED                                       |
|-------------------------------------------|-------------------------------------------|
| Luminous flux LED [lm]                    | 4802,5                                    |
| LED power [W]                             | 28                                        |
| Luminaire luminous flux [lm]              | 3443,4                                    |
| Power of luminaire [W]                    | 31,8                                      |
| Luminaire's light efficiency [lm/W]       | 108,3                                     |
| Color of the light [K]                    | 3000                                      |
| CRI                                       | >80                                       |
| SDCM (LED sources)                        | 3                                         |
| Beam angle [°]                            | (C0-C180) / (C90-C270) - 46° / 44,6°      |
| Photobiological risk class (IEC/EN 62471) | RG0                                       |
| Protection against electric shock         | 1                                         |
| Protection degree                         | IP40                                      |
| Voltage                                   | 220240 V, 5060 Hz                         |
| Lifetime of LED sources [h]               | 145000                                    |
| Lx/By                                     | L90/B10                                   |
| Operating temperature range [°C]          | 5 ÷ 35                                    |
| Driver                                    | standard on/off (E)                       |
| Power factor $\cos \phi$                  | >0,95                                     |
| Circuit load capacity                     | 25 (B10), 40 (B16), 39 (C10), 62<br>(C16) |