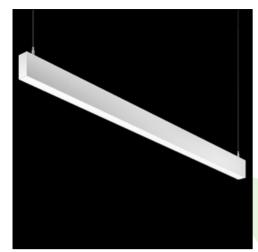

## **Description**

Linear luminaire with minimized width. Made of 34 mm wide and 68 mm high aluminum profile. Mounted on slings. Direct light distribution. The optical system is fulfilled by an aperture recessed into the body, facing the end cap. Available opal smooth or microprismatic diffuser made of PMMA. Luminaire in system version. Available colours: anodized aluminum, black (RAL 9005), grey (RAL 9006), white (RAL 9016) or any RAL colour on request. End cap aluminum, painted in the colour of the body. Application of luminaires typically for offices, public spaces, community areas in multi-family buildings.

| Mechanical data |           | Assembly         | surface mounted on slings                 |
|-----------------|-----------|------------------|-------------------------------------------|
|                 | □ †H<br>B | Material         | aluminum                                  |
| A               |           | Color            | RAL 9016 (white)                          |
|                 |           | Diffuser         | Micro-PRM (micro-prismatic diffuser PMMA) |
|                 |           | Impact resistant | IK04                                      |
|                 |           | Dimensions [mm]  | 1691 x 34 x 68                            |