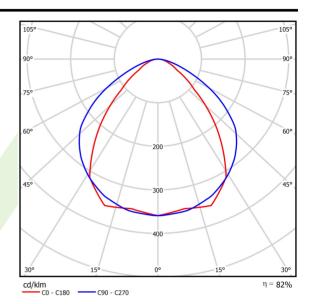

## Light and electrical data

| Light source                              | LED                                       |
|-------------------------------------------|-------------------------------------------|
| Luminous flux LED [lm]                    | 4527                                      |
| LED power [W]                             | 20,7                                      |
| Luminaire luminous flux [lm]              | 3689,5                                    |
| Power of luminaire [W]                    | 23,5                                      |
| Luminaire's light efficiency [lm/W]       | 157                                       |
| Color of the light [K]                    | 4000                                      |
| CRI                                       | >80                                       |
| SDCM (LED sources)                        | 3                                         |
| Beam angle [°]                            | (C0-C180) / (C90-C270) - 86,2° / 111°     |
| Photobiological risk class (IEC/EN 62471) | RG0                                       |
| Protection against electric shock         | I                                         |
| Protection degree                         | IP40                                      |
| Voltage                                   | 220240 V, 5060 Hz                         |
| Lifetime of LED sources [h]               | 80000                                     |
| Lx/By                                     | L80/B10                                   |
| Operating temperature range [°C]          | 5 ÷ 35                                    |
| Driver                                    | DIM DALI (EDD)                            |
| Power factor cos φ                        | >0,95                                     |
| Circuit load capacity                     | 17 (B10), 28 (B16), 26 (C10), 41<br>(C16) |

## A graph of light