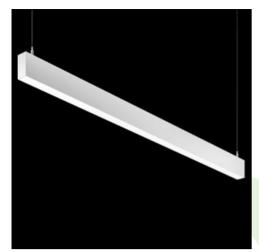

## **Description**

Linear luminaire with minimized width. Made of 34 mm wide and 68 mm high aluminum profile. Mounted on slings. Direct light distribution. The optical system is fulfilled by an aperture recessed into the body, facing the end cap. Available opal smooth or microprismatic diffuser made of PMMA. Luminaire in system version. Available colours: anodized aluminum, black (RAL 9005), grey (RAL 9006), white (RAL 9016) or any RAL colour on request. End cap aluminum, painted in the colour of the body. Application of luminaires typically for offices, public spaces, community areas in multi-family buildings.

| Mechanical data |          | Assembly         | surface mounted on slings                 |
|-----------------|----------|------------------|-------------------------------------------|
|                 |          | Material         | aluminum                                  |
| Α               | l⊷l<br>B | Color            | RAL 9006 (grey)                           |
|                 |          | Diffuser         | Micro-PRM (micro-prismatic diffuser PMMA) |
|                 |          | Impact resistant | IK04                                      |
|                 |          | Dimensions [mm]  | 2252 x 34 x 68                            |