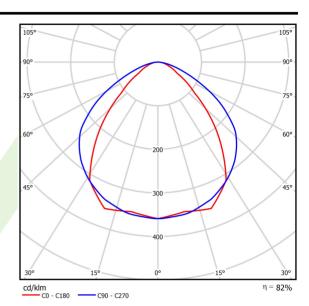

## Light and electrical data

| Light source                              | LED                                       |
|-------------------------------------------|-------------------------------------------|
| Luminous flux LED [lm]                    | 5616                                      |
| LED power [W]                             | 27,6                                      |
| Luminaire luminous flux [lm]              | 4577                                      |
| Power of luminaire [W]                    | 31,4                                      |
| Luminaire's light efficiency [lm/W]       | 145,8                                     |
| Color of the light [K]                    | 3000                                      |
| CRI                                       | >80                                       |
| SDCM (LED sources)                        | 3                                         |
| Beam angle [°]                            | (C0-C180) / (C90-C270) - 86,2° / 111°     |
| Photobiological risk class (IEC/EN 62471) | RG0                                       |
| Protection against electric shock         | I                                         |
| Protection degree                         | IP40                                      |
| Voltage                                   | 220240 V, 5060 Hz                         |
| Lifetime of LED sources [h]               | 80000                                     |
| Lx/By                                     | L80/B10                                   |
| Operating temperature range [°C]          | 5 ÷ 35                                    |
| Driver                                    | DIM DALI (EDD)                            |
| Power factor cos φ                        | >0,95                                     |
| Circuit load capacity                     | 17 (B10), 28 (B16), 26 (C10), 41<br>(C16) |

## A graph of light