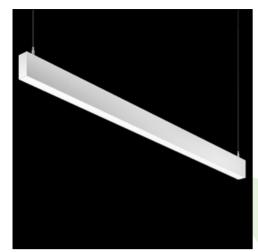

## **Description**

Linear luminaire with minimized width. Made of 34 mm wide and 68 mm high aluminum profile. Mounted on slings. Direct light distribution. The optical system is fulfilled by an aperture recessed into the body, facing the end cap. Available opal smooth or microprismatic diffuser made of PMMA. Luminaire in system version. Available colours: anodized aluminum, black (RAL 9005), grey (RAL 9006), white (RAL 9016) or any RAL colour on request. End cap aluminum, painted in the colour of the body. Application of luminaires typically for offices, public spaces, community areas in multi-family buildings.

| Mechanical data |          | Assembly         | surface mounted on slings                 |
|-----------------|----------|------------------|-------------------------------------------|
|                 |          | Material         | aluminum                                  |
| A               | l⊷l<br>B | Color            | RAL 9016 (white)                          |
|                 |          | Diffuser         | Micro-PRM (micro-prismatic diffuser PMMA) |
|                 |          | Impact resistant | IK04                                      |
|                 |          | Dimensions [mm]  | 1130 x 34 x 68                            |