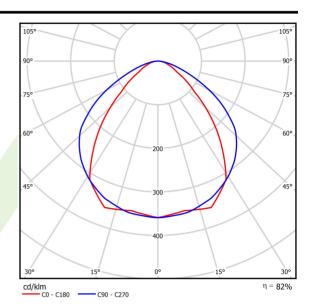

## Light and electrical data

| Light source                              | LED                                       |
|-------------------------------------------|-------------------------------------------|
| Luminous flux LED [lm]                    | 2808                                      |
| LED power [W]                             | 13,8                                      |
| Luminaire luminous flux [lm]              | 2288,5                                    |
| Power of luminaire [W]                    | 15,7                                      |
| Luminaire's light efficiency [lm/W]       | 145,8                                     |
| Color of the light [K]                    | 3000                                      |
| CRI                                       | >80                                       |
| SDCM (LED sources)                        | 3                                         |
| Beam angle [°]                            | (C0-C180) / (C90-C270) - 86,2° / 111°     |
| Photobiological risk class (IEC/EN 62471) | RG0                                       |
| Protection against electric shock         | I                                         |
| Protection degree                         | IP40                                      |
| Voltage                                   | 220240 V, 5060 Hz                         |
| Lifetime of LED sources [h]               | 80000                                     |
| Lx/By                                     | L80/B10                                   |
| Operating temperature range [°C]          | 5 ÷ 35                                    |
| Driver                                    | DIM DALI (EDD)                            |
| Power factor cos φ                        | >0,95                                     |
| Circuit load capacity                     | 17 (B10), 28 (B16), 26 (C10), 41<br>(C16) |

## A graph of light