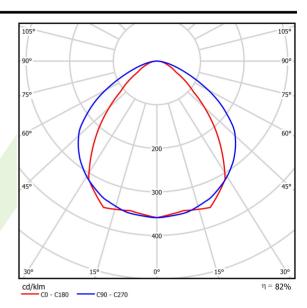

| Light course                              | LED                                        |
|-------------------------------------------|--------------------------------------------|
| Light source                              |                                            |
| Luminous flux LED [lm]                    | 2395,1                                     |
| LED power [W]                             | 11,4                                       |
| Luminaire luminous flux [lm]              | 1952                                       |
| Power of luminaire [W]                    | 13,4                                       |
| Luminaire's light efficiency [lm/W]       | 145,7                                      |
| Color of the light [K]                    | 4000                                       |
| CRI                                       | >80                                        |
| SDCM (LED sources)                        | 3                                          |
| Beam angle [°]                            | (C0-C180) / (C90-C270) - 86,2° / 111°      |
| Photobiological risk class (IEC/EN 62471) | RG0                                        |
| Protection against electric shock         | I                                          |
| Protection degree                         | IP40                                       |
| Voltage                                   | 220240 V, 5060 Hz                          |
| Lifetime of LED sources [h]               | 80000                                      |
| Lx/By                                     | L80/B10                                    |
| Operating temperature range [°C]          | 5 ÷ 35                                     |
| Driver                                    | standard on/off (E)                        |
| Power factor cos φ                        | >0,95                                      |
| Circuit load capacity                     | 46 (B10), 74 (B16), 72 (C10), 115<br>(C16) |

## A graph of light