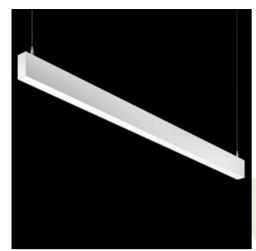

## **Description**

Linear luminaire with minimized width. Made of 34 mm wide and 68 mm high aluminum profile. Mounted on slings. Direct light distribution. The optical system is fulfilled by an aperture recessed into the body, facing the end cap. Available opal smooth or microprismatic diffuser made of PMMA. Luminaire in system version. Available colours: anodized aluminum, black (RAL 9005), grey (RAL 9006), white (RAL 9016) or any RAL colour on request. End cap aluminum, painted in the colour of the body. Application of luminaires typically for offices, public spaces, community areas in multi-family buildings.

| Mechanical data |     | Assembly         | surface mounted on slings                 |
|-----------------|-----|------------------|-------------------------------------------|
|                 |     | Material         | aluminum                                  |
| A               | B B | Color            | RAL 9016 (white)                          |
|                 |     | Diffuser         | Micro-PRM (micro-prismatic diffuser PMMA) |
|                 |     | Impact resistant | IK04                                      |
|                 |     | Dimensions [mm]  | 568 x 34 x 68                             |