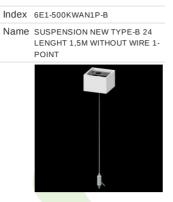

|
| A graph of light |                   |                  | $\frac{135^{\circ}}{100} + \frac{150^{\circ}}{100} + \frac{165^{\circ}}{100} + \frac{165^{\circ}}{100} + \frac{150^{\circ}}{100} + \frac{150^{\circ}}{100} + \frac{100^{\circ}}{100} + \frac{100^{\circ}}$ |

## \_\_\_\_\_

Poland

**LUXIONA** 

## Accessories

# Index 6E1-500KWAN1P-5 Name SUSPENSION NEW TYPE-A 24 LENGHT 1,5M WIRE 5X 1-POINT



Index 6E1-9875-3-1,5

#### Name SUSPENSION NEW TYPE-C LENGHT-1,5 METER WITHOUT WIRE 1-POINT





Index 19.3272.1205.00

Name SUSPENSION NEW TYPE-E LENGHT-1,5 METER WITHOUT WIRE 1-POINT



Index 6E1-9875-4-1,5-5X

Name SUSPENSION NEW TYPE-D LENGHT-1,5 METER WIRE 5X 1-POINT



#### Luminous flux tolerance +/- 10%. Power tolerance +/- 10%. Technical data may be changed. Photos of the luminaires may differ from reality. Date of last update: 30-06-2025