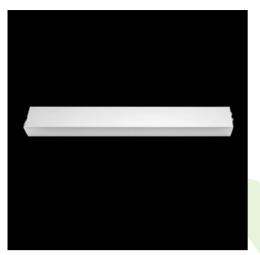

#### Product: X-LINE SLIM UP&DOWN LED 1300/1300 PC/MICRO-PRM EDD 21 840 LINE-1S / L-564MM S-1,5M Index: 19.4415.IC23.21

### Description

Luminaire for building long light lines made of aluminum profile. Its characteristic feature is the light distribution in the upper and lower half-space. Comparing to the traditional X-Line LED, size of the luminaire has been reduced, and all construction has been closed in a narrow 48 mm profile, which gives now a more elegant form of the product. The X-Line Slim uses a PC and Micro-PRM opal diffuser (intended only for the lower beam). All of this allows to manipulate light and create lighting systems, facilitating the creation of comfortable vision in the interiors and their aesthetic appearance. The X-Line Slim luminaire is designed for mounting on suspensions. LED sources distributing light in both the lower and upper half-space are connected into one circuit and use a common, single power supply. Power supply connection only via EL-marked luminaire.

| Mechanical data  |                   | Assembly         | surface mounted on slings                                                                                                                                                                                                                                                                                                                                                                                                                                                                                                                                                                                                                                                                                                                                                                                                                                                                                                                                                                                                                                                                                                                                                                                                                                                                                                                                                                                                                                                                                                                                                                                                                                                                                                                                                                                                                                                                                                                                                                                                                                                                                                                                                                                                                                                                                                                                                                                                                                                                                                                                                                                                                                                                                                                                                                                                                                                                                                                                                                                                                                                      |
|------------------|-------------------|------------------|--------------------------------------------------------------------------------------------------------------------------------------------------------------------------------------------------------------------------------------------------------------------------------------------------------------------------------------------------------------------------------------------------------------------------------------------------------------------------------------------------------------------------------------------------------------------------------------------------------------------------------------------------------------------------------------------------------------------------------------------------------------------------------------------------------------------------------------------------------------------------------------------------------------------------------------------------------------------------------------------------------------------------------------------------------------------------------------------------------------------------------------------------------------------------------------------------------------------------------------------------------------------------------------------------------------------------------------------------------------------------------------------------------------------------------------------------------------------------------------------------------------------------------------------------------------------------------------------------------------------------------------------------------------------------------------------------------------------------------------------------------------------------------------------------------------------------------------------------------------------------------------------------------------------------------------------------------------------------------------------------------------------------------------------------------------------------------------------------------------------------------------------------------------------------------------------------------------------------------------------------------------------------------------------------------------------------------------------------------------------------------------------------------------------------------------------------------------------------------------------------------------------------------------------------------------------------------------------------------------------------------------------------------------------------------------------------------------------------------------------------------------------------------------------------------------------------------------------------------------------------------------------------------------------------------------------------------------------------------------------------------------------------------------------------------------------------------|
|                  | Птн               | Material         | aluminum                                                                                                                                                                                                                                                                                                                                                                                                                                                                                                                                                                                                                                                                                                                                                                                                                                                                                                                                                                                                                                                                                                                                                                                                                                                                                                                                                                                                                                                                                                                                                                                                                                                                                                                                                                                                                                                                                                                                                                                                                                                                                                                                                                                                                                                                                                                                                                                                                                                                                                                                                                                                                                                                                                                                                                                                                                                                                                                                                                                                                                                                       |
| Α                | Lt''<br> ⊷+ <br>B | Color            | RAL 9006 (grey)                                                                                                                                                                                                                                                                                                                                                                                                                                                                                                                                                                                                                                                                                                                                                                                                                                                                                                                                                                                                                                                                                                                                                                                                                                                                                                                                                                                                                                                                                                                                                                                                                                                                                                                                                                                                                                                                                                                                                                                                                                                                                                                                                                                                                                                                                                                                                                                                                                                                                                                                                                                                                                                                                                                                                                                                                                                                                                                                                                                                                                                                |
| ι <u></u> ι      | 2                 | Diffuser         | PC/Micro-PRM (opalescent<br>polycarbonate/micro-prismatic diffuser PMMA)<br>[up/down]                                                                                                                                                                                                                                                                                                                                                                                                                                                                                                                                                                                                                                                                                                                                                                                                                                                                                                                                                                                                                                                                                                                                                                                                                                                                                                                                                                                                                                                                                                                                                                                                                                                                                                                                                                                                                                                                                                                                                                                                                                                                                                                                                                                                                                                                                                                                                                                                                                                                                                                                                                                                                                                                                                                                                                                                                                                                                                                                                                                          |
|                  |                   | Impact resistant | IK04                                                                                                                                                                                                                                                                                                                                                                                                                                                                                                                                                                                                                                                                                                                                                                                                                                                                                                                                                                                                                                                                                                                                                                                                                                                                                                                                                                                                                                                                                                                                                                                                                                                                                                                                                                                                                                                                                                                                                                                                                                                                                                                                                                                                                                                                                                                                                                                                                                                                                                                                                                                                                                                                                                                                                                                                                                                                                                                                                                                                                                                                           |
|                  |                   | Dimensions [mm]  | 564 x 48 x 70                                                                                                                                                                                                                                                                                                                                                                                                                                                                                                                                                                                                                                                                                                                                                                                                                                                                                                                                                                                                                                                                                                                                                                                                                                                                                                                                                                                                                                                                                                                                                                                                                                                                                                                                                                                                                                                                                                                                                                                                                                                                                                                                                                                                                                                                                                                                                                                                                                                                                                                                                                                                                                                                                                                                                                                                                                                                                                                                                                                                                                                                  |
| A graph of light |                   |                  | $\frac{135^{\circ}}{100} + \frac{150^{\circ}}{100} + \frac{165^{\circ}}{100} + \frac{165^{\circ}}{100} + \frac{150^{\circ}}{100} + \frac{150^{\circ}}{100} + \frac{100^{\circ}}{100} + \frac{100^{\circ}}$ |