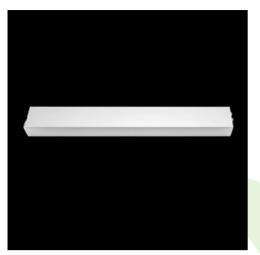

#### Product: X-LINE SLIM UP&DOWN LED 1300/1300 PC/MICRO-PRM EDD 24 830 LINE-1S / L-564MM S-1,5M Index: 19.4415.IC13.24

### Description

Luminaire for building long light lines made of aluminum profile. Its characteristic feature is the light distribution in the upper and lower half-space. Comparing to the traditional X-Line LED, size of the luminaire has been reduced, and all construction has been closed in a narrow 48 mm profile, which gives now a more elegant form of the product. The X-Line Slim uses a PC and Micro-PRM opal diffuser (intended only for the lower beam). All of this allows to manipulate light and create lighting systems, facilitating the creation of comfortable vision in the interiors and their aesthetic appearance. The X-Line Slim luminaire is designed for mounting on suspensions. LED sources distributing light in both the lower and upper half-space are connected into one circuit and use a common, single power supply. Power supply connection only via EL-marked luminaire.

| Mechanical data  |           | Assembly         | surface mounted on slings                                                                                                                                                                                                                                                                                                                                                                                                                                                                                                                                                                                                                                                                                                                                                                                                                                                                                                                                                                                                                                                                                                                                                                                                                                                                                                                                                                                                                                                                                                                                                                                                                                                                                                                                                                                                                                                                                                                                                                                                                                                                                                                                                                                                                                                                                                                                                                                                                                                                                                                                                                                                                                                                                                                                                                                                                                                                                                                                                                                                                                                            |
|------------------|-----------|------------------|--------------------------------------------------------------------------------------------------------------------------------------------------------------------------------------------------------------------------------------------------------------------------------------------------------------------------------------------------------------------------------------------------------------------------------------------------------------------------------------------------------------------------------------------------------------------------------------------------------------------------------------------------------------------------------------------------------------------------------------------------------------------------------------------------------------------------------------------------------------------------------------------------------------------------------------------------------------------------------------------------------------------------------------------------------------------------------------------------------------------------------------------------------------------------------------------------------------------------------------------------------------------------------------------------------------------------------------------------------------------------------------------------------------------------------------------------------------------------------------------------------------------------------------------------------------------------------------------------------------------------------------------------------------------------------------------------------------------------------------------------------------------------------------------------------------------------------------------------------------------------------------------------------------------------------------------------------------------------------------------------------------------------------------------------------------------------------------------------------------------------------------------------------------------------------------------------------------------------------------------------------------------------------------------------------------------------------------------------------------------------------------------------------------------------------------------------------------------------------------------------------------------------------------------------------------------------------------------------------------------------------------------------------------------------------------------------------------------------------------------------------------------------------------------------------------------------------------------------------------------------------------------------------------------------------------------------------------------------------------------------------------------------------------------------------------------------------------|
|                  | Material  | aluminum         |                                                                                                                                                                                                                                                                                                                                                                                                                                                                                                                                                                                                                                                                                                                                                                                                                                                                                                                                                                                                                                                                                                                                                                                                                                                                                                                                                                                                                                                                                                                                                                                                                                                                                                                                                                                                                                                                                                                                                                                                                                                                                                                                                                                                                                                                                                                                                                                                                                                                                                                                                                                                                                                                                                                                                                                                                                                                                                                                                                                                                                                                                      |
| A                | l++ <br>B | Color            | anodised aluminum                                                                                                                                                                                                                                                                                                                                                                                                                                                                                                                                                                                                                                                                                                                                                                                                                                                                                                                                                                                                                                                                                                                                                                                                                                                                                                                                                                                                                                                                                                                                                                                                                                                                                                                                                                                                                                                                                                                                                                                                                                                                                                                                                                                                                                                                                                                                                                                                                                                                                                                                                                                                                                                                                                                                                                                                                                                                                                                                                                                                                                                                    |
|                  |           | Diffuser         | PC/Micro-PRM (opalescent<br>polycarbonate/micro-prismatic diffuser PMMA)<br>[up/down]                                                                                                                                                                                                                                                                                                                                                                                                                                                                                                                                                                                                                                                                                                                                                                                                                                                                                                                                                                                                                                                                                                                                                                                                                                                                                                                                                                                                                                                                                                                                                                                                                                                                                                                                                                                                                                                                                                                                                                                                                                                                                                                                                                                                                                                                                                                                                                                                                                                                                                                                                                                                                                                                                                                                                                                                                                                                                                                                                                                                |
|                  |           | Impact resistant | IK04                                                                                                                                                                                                                                                                                                                                                                                                                                                                                                                                                                                                                                                                                                                                                                                                                                                                                                                                                                                                                                                                                                                                                                                                                                                                                                                                                                                                                                                                                                                                                                                                                                                                                                                                                                                                                                                                                                                                                                                                                                                                                                                                                                                                                                                                                                                                                                                                                                                                                                                                                                                                                                                                                                                                                                                                                                                                                                                                                                                                                                                                                 |
|                  |           | Dimensions [mm]  | 564 x 48 x 70                                                                                                                                                                                                                                                                                                                                                                                                                                                                                                                                                                                                                                                                                                                                                                                                                                                                                                                                                                                                                                                                                                                                                                                                                                                                                                                                                                                                                                                                                                                                                                                                                                                                                                                                                                                                                                                                                                                                                                                                                                                                                                                                                                                                                                                                                                                                                                                                                                                                                                                                                                                                                                                                                                                                                                                                                                                                                                                                                                                                                                                                        |
| A graph of light |           |                  | $\begin{bmatrix} 135^{\circ} & 150^{\circ} & 165^{\circ} & 180^{\circ} & 155^{\circ} & 150^{\circ} & 135^{\circ} \\ 120^{\circ} & 120^{\circ} & 120^{\circ} & 105^{\circ} & 105^{\circ} & 105^{\circ} \\ 105^{\circ} & 00^{\circ} & 120^{\circ} & 00^{\circ} & 00^{\circ} & 00^{\circ} \\ 105^{\circ} & 00^{\circ} \\ 105^{\circ} & 00^{\circ} & $ |