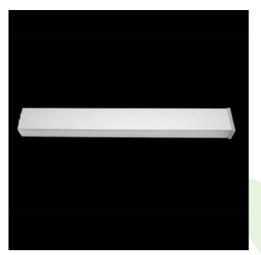

### Product: X-LINE SLIM UP&DOWN LED 1300/1300 PC/MICRO-PRM EDD 34 840 LINE-1EP / L-572MM S-1,5M Index: 19.4415.1B23.34

## Description

Luminaire for building long light lines made of aluminum profile. Its characteristic feature is the light distribution in the upper and lower half-space. Comparing to the traditional X-Line LED, size of the luminaire has been reduced, and all construction has been closed in a narrow 48 mm profile, which gives now a more elegant form of the product. The X-Line Slim uses a PC and Micro-PRM opal diffuser (intended only for the lower beam). All of this allows to manipulate light and create lighting systems, facilitating the creation of comfortable vision in the interiors and their aesthetic appearance. The X-Line Slim luminaire is designed for mounting on suspensions. LED sources distributing light in both the lower and upper half-space are connected into one circuit and use a common, single power supply. Power supply connection only via EL-marked luminaire.

| Mechanical data  |          | Assembly         | surface mounted on slings                                                                                                                                                                                                                                                                                                                                                                                                                                                                                                                                                                                                                                                                                                                                                                                                                                                                                                                                                                                                                                                                                                                                                                                                                                                                                                                                                                                                                                                                                                                                                                                                                                                                                                                                                                                                                                                                                                                                                                                                                                                                                                                                                                                                                                                                                                                                                                                                                                                                                                                                                                                                                                                                                                                                                                                                                                                                                                                                                                                                                                                                                                                                                                      |
|------------------|----------|------------------|------------------------------------------------------------------------------------------------------------------------------------------------------------------------------------------------------------------------------------------------------------------------------------------------------------------------------------------------------------------------------------------------------------------------------------------------------------------------------------------------------------------------------------------------------------------------------------------------------------------------------------------------------------------------------------------------------------------------------------------------------------------------------------------------------------------------------------------------------------------------------------------------------------------------------------------------------------------------------------------------------------------------------------------------------------------------------------------------------------------------------------------------------------------------------------------------------------------------------------------------------------------------------------------------------------------------------------------------------------------------------------------------------------------------------------------------------------------------------------------------------------------------------------------------------------------------------------------------------------------------------------------------------------------------------------------------------------------------------------------------------------------------------------------------------------------------------------------------------------------------------------------------------------------------------------------------------------------------------------------------------------------------------------------------------------------------------------------------------------------------------------------------------------------------------------------------------------------------------------------------------------------------------------------------------------------------------------------------------------------------------------------------------------------------------------------------------------------------------------------------------------------------------------------------------------------------------------------------------------------------------------------------------------------------------------------------------------------------------------------------------------------------------------------------------------------------------------------------------------------------------------------------------------------------------------------------------------------------------------------------------------------------------------------------------------------------------------------------------------------------------------------------------------------------------------------------|
|                  | Material | aluminum         |                                                                                                                                                                                                                                                                                                                                                                                                                                                                                                                                                                                                                                                                                                                                                                                                                                                                                                                                                                                                                                                                                                                                                                                                                                                                                                                                                                                                                                                                                                                                                                                                                                                                                                                                                                                                                                                                                                                                                                                                                                                                                                                                                                                                                                                                                                                                                                                                                                                                                                                                                                                                                                                                                                                                                                                                                                                                                                                                                                                                                                                                                                                                                                                                |
|                  | Color    | RAL 9016 (white) |                                                                                                                                                                                                                                                                                                                                                                                                                                                                                                                                                                                                                                                                                                                                                                                                                                                                                                                                                                                                                                                                                                                                                                                                                                                                                                                                                                                                                                                                                                                                                                                                                                                                                                                                                                                                                                                                                                                                                                                                                                                                                                                                                                                                                                                                                                                                                                                                                                                                                                                                                                                                                                                                                                                                                                                                                                                                                                                                                                                                                                                                                                                                                                                                |
|                  |          | Diffuser         | PC/Micro-PRM (opalescent<br>polycarbonate/micro-prismatic diffuser PMMA)<br>[up/down]                                                                                                                                                                                                                                                                                                                                                                                                                                                                                                                                                                                                                                                                                                                                                                                                                                                                                                                                                                                                                                                                                                                                                                                                                                                                                                                                                                                                                                                                                                                                                                                                                                                                                                                                                                                                                                                                                                                                                                                                                                                                                                                                                                                                                                                                                                                                                                                                                                                                                                                                                                                                                                                                                                                                                                                                                                                                                                                                                                                                                                                                                                          |
|                  |          | Impact resistant | IK04                                                                                                                                                                                                                                                                                                                                                                                                                                                                                                                                                                                                                                                                                                                                                                                                                                                                                                                                                                                                                                                                                                                                                                                                                                                                                                                                                                                                                                                                                                                                                                                                                                                                                                                                                                                                                                                                                                                                                                                                                                                                                                                                                                                                                                                                                                                                                                                                                                                                                                                                                                                                                                                                                                                                                                                                                                                                                                                                                                                                                                                                                                                                                                                           |
|                  |          | Dimensions [mm]  | 572 x 48 x 70                                                                                                                                                                                                                                                                                                                                                                                                                                                                                                                                                                                                                                                                                                                                                                                                                                                                                                                                                                                                                                                                                                                                                                                                                                                                                                                                                                                                                                                                                                                                                                                                                                                                                                                                                                                                                                                                                                                                                                                                                                                                                                                                                                                                                                                                                                                                                                                                                                                                                                                                                                                                                                                                                                                                                                                                                                                                                                                                                                                                                                                                                                                                                                                  |
| A graph of light |          |                  | $\begin{bmatrix} 135^{\circ} & 150^{\circ} & 165^{\circ} & 150^{\circ} & 135^{\circ} \\ 120^{\circ} & 120^{\circ} & 120^{\circ} & 120^{\circ} \\ 120^{\circ} & 120^{\circ} & 120^{\circ} & 100^{\circ} \\ 120^{\circ} & 0^{\circ} & 0^{\circ} & 0^{\circ} & 0^{\circ} \\ 120^{\circ} & 0^{\circ} & 0^{\circ} & 0^{\circ} & 0^{\circ} & 0^{\circ} \\ 120^{\circ} & 0^{\circ} & 0^{\circ} & 0^{\circ} & 0^{\circ} & 0^{\circ} \\ 120^{\circ} & 0^{\circ} & 0^{\circ} & 0^{\circ} & 0^{\circ} & 0^{\circ} & 0^{\circ} \\ 120^{\circ} & 0^{\circ} \\ 120^{\circ} & 0^{\circ} \\ 120^{\circ} & 0^{\circ} \\ 120^{\circ} & 0^{\circ} & $ |