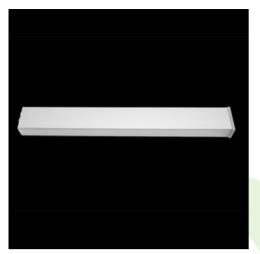

#### Product: X-LINE SLIM UP&DOWN LED 1300/1300 PC/MICRO-PRM E 04 840 LINE-EP / L-572MM S-1,5M Index: 19.4415.1521.04

### Description

Luminaire for building long light lines made of aluminum profile. Its characteristic feature is the light distribution in the upper and lower half-space. Comparing to the traditional X-Line LED, size of the luminaire has been reduced, and all construction has been closed in a narrow 48 mm profile, which gives now a more elegant form of the product. The X-Line Slim uses a PC and Micro-PRM opal diffuser (intended only for the lower beam). All of this allows to manipulate light and create lighting systems, facilitating the creation of comfortable vision in the interiors and their aesthetic appearance. The X-Line Slim luminaire is designed for mounting on suspensions. LED sources distributing light in both the lower and upper half-space are connected into one circuit and use a common, single power supply. Power supply connection only via EL-marked luminaire.

| Mechanical data  |     | Assembly         | surface mounted on slings                                                                                                                                                                                                                                                                                                                                                                                                                                                                                                                                                                                                                                                                                                                                                                                                                                                                                                                                                                                                                                                                                                                                                                                                                                                                                                                                                                                                                                                                                                                                                                                                                                                                                                                                                                                                                                                                                                                                                                                                                                                                                                                                                                                                                                                                                                                                                                                            |
|------------------|-----|------------------|----------------------------------------------------------------------------------------------------------------------------------------------------------------------------------------------------------------------------------------------------------------------------------------------------------------------------------------------------------------------------------------------------------------------------------------------------------------------------------------------------------------------------------------------------------------------------------------------------------------------------------------------------------------------------------------------------------------------------------------------------------------------------------------------------------------------------------------------------------------------------------------------------------------------------------------------------------------------------------------------------------------------------------------------------------------------------------------------------------------------------------------------------------------------------------------------------------------------------------------------------------------------------------------------------------------------------------------------------------------------------------------------------------------------------------------------------------------------------------------------------------------------------------------------------------------------------------------------------------------------------------------------------------------------------------------------------------------------------------------------------------------------------------------------------------------------------------------------------------------------------------------------------------------------------------------------------------------------------------------------------------------------------------------------------------------------------------------------------------------------------------------------------------------------------------------------------------------------------------------------------------------------------------------------------------------------------------------------------------------------------------------------------------------------|
|                  | ∏‡н | Material         | aluminum                                                                                                                                                                                                                                                                                                                                                                                                                                                                                                                                                                                                                                                                                                                                                                                                                                                                                                                                                                                                                                                                                                                                                                                                                                                                                                                                                                                                                                                                                                                                                                                                                                                                                                                                                                                                                                                                                                                                                                                                                                                                                                                                                                                                                                                                                                                                                                                                             |
| A                | B   | Color            | RAL 9005 (black)                                                                                                                                                                                                                                                                                                                                                                                                                                                                                                                                                                                                                                                                                                                                                                                                                                                                                                                                                                                                                                                                                                                                                                                                                                                                                                                                                                                                                                                                                                                                                                                                                                                                                                                                                                                                                                                                                                                                                                                                                                                                                                                                                                                                                                                                                                                                                                                                     |
|                  |     | Diffuser         | PC/Micro-PRM (opalescent<br>polycarbonate/micro-prismatic diffuser PMMA)<br>[up/down]                                                                                                                                                                                                                                                                                                                                                                                                                                                                                                                                                                                                                                                                                                                                                                                                                                                                                                                                                                                                                                                                                                                                                                                                                                                                                                                                                                                                                                                                                                                                                                                                                                                                                                                                                                                                                                                                                                                                                                                                                                                                                                                                                                                                                                                                                                                                |
|                  |     | Impact resistant | IK04                                                                                                                                                                                                                                                                                                                                                                                                                                                                                                                                                                                                                                                                                                                                                                                                                                                                                                                                                                                                                                                                                                                                                                                                                                                                                                                                                                                                                                                                                                                                                                                                                                                                                                                                                                                                                                                                                                                                                                                                                                                                                                                                                                                                                                                                                                                                                                                                                 |
|                  |     | Dimensions [mm]  | 572 x 48 x 70                                                                                                                                                                                                                                                                                                                                                                                                                                                                                                                                                                                                                                                                                                                                                                                                                                                                                                                                                                                                                                                                                                                                                                                                                                                                                                                                                                                                                                                                                                                                                                                                                                                                                                                                                                                                                                                                                                                                                                                                                                                                                                                                                                                                                                                                                                                                                                                                        |
| A graph of light |     |                  | 135° 150° 165° 180° 165° 150° 130°<br>105° 105° 100° 105°<br>105° 100° 100°<br>105° 10 |