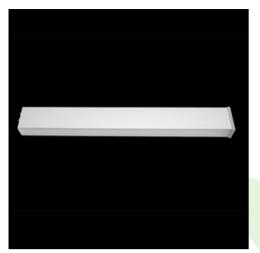

### Product: X-LINE SLIM UP&DOWN LED 1300/1300 PC/MICRO-PRM E 04 830 LINE-EP / L-572MM S-1,5M Index: 19.4415.1511.04

## Description

Luminaire for building long light lines made of aluminum profile. Its characteristic feature is the light distribution in the upper and lower half-space. Comparing to the traditional X-Line LED, size of the luminaire has been reduced, and all construction has been closed in a narrow 48 mm profile, which gives now a more elegant form of the product. The X-Line Slim uses a PC and Micro-PRM opal diffuser (intended only for the lower beam). All of this allows to manipulate light and create lighting systems, facilitating the creation of comfortable vision in the interiors and their aesthetic appearance. The X-Line Slim luminaire is designed for mounting on suspensions. LED sources distributing light in both the lower and upper half-space are connected into one circuit and use a common, single power supply. Power supply connection only via EL-marked luminaire.

| Mechanical data  |     | Assembly         | surface mounted on slings                                                                                                                                                                                                                                                                                                                                                                                                                                                                                                                                                                                                                                                                                                                                                                                                                                                                                                                                                                                                                                                                                                                                                                                                                                                                                                                                                                                                                                                                                                                                                                                                                                                                                                                                                                                                                                                                                                                                                                                                                                                                                                                                                                                                                                                                                                                                                                                            |
|------------------|-----|------------------|----------------------------------------------------------------------------------------------------------------------------------------------------------------------------------------------------------------------------------------------------------------------------------------------------------------------------------------------------------------------------------------------------------------------------------------------------------------------------------------------------------------------------------------------------------------------------------------------------------------------------------------------------------------------------------------------------------------------------------------------------------------------------------------------------------------------------------------------------------------------------------------------------------------------------------------------------------------------------------------------------------------------------------------------------------------------------------------------------------------------------------------------------------------------------------------------------------------------------------------------------------------------------------------------------------------------------------------------------------------------------------------------------------------------------------------------------------------------------------------------------------------------------------------------------------------------------------------------------------------------------------------------------------------------------------------------------------------------------------------------------------------------------------------------------------------------------------------------------------------------------------------------------------------------------------------------------------------------------------------------------------------------------------------------------------------------------------------------------------------------------------------------------------------------------------------------------------------------------------------------------------------------------------------------------------------------------------------------------------------------------------------------------------------------|
|                  | ∏‡н | Material         | aluminum                                                                                                                                                                                                                                                                                                                                                                                                                                                                                                                                                                                                                                                                                                                                                                                                                                                                                                                                                                                                                                                                                                                                                                                                                                                                                                                                                                                                                                                                                                                                                                                                                                                                                                                                                                                                                                                                                                                                                                                                                                                                                                                                                                                                                                                                                                                                                                                                             |
| A                | B   | Color            | RAL 9005 (black)                                                                                                                                                                                                                                                                                                                                                                                                                                                                                                                                                                                                                                                                                                                                                                                                                                                                                                                                                                                                                                                                                                                                                                                                                                                                                                                                                                                                                                                                                                                                                                                                                                                                                                                                                                                                                                                                                                                                                                                                                                                                                                                                                                                                                                                                                                                                                                                                     |
|                  |     | Diffuser         | PC/Micro-PRM (opalescent<br>polycarbonate/micro-prismatic diffuser PMMA)<br>[up/down]                                                                                                                                                                                                                                                                                                                                                                                                                                                                                                                                                                                                                                                                                                                                                                                                                                                                                                                                                                                                                                                                                                                                                                                                                                                                                                                                                                                                                                                                                                                                                                                                                                                                                                                                                                                                                                                                                                                                                                                                                                                                                                                                                                                                                                                                                                                                |
|                  |     | Impact resistant | IK04                                                                                                                                                                                                                                                                                                                                                                                                                                                                                                                                                                                                                                                                                                                                                                                                                                                                                                                                                                                                                                                                                                                                                                                                                                                                                                                                                                                                                                                                                                                                                                                                                                                                                                                                                                                                                                                                                                                                                                                                                                                                                                                                                                                                                                                                                                                                                                                                                 |
|                  |     | Dimensions [mm]  | 572 x 48 x 70                                                                                                                                                                                                                                                                                                                                                                                                                                                                                                                                                                                                                                                                                                                                                                                                                                                                                                                                                                                                                                                                                                                                                                                                                                                                                                                                                                                                                                                                                                                                                                                                                                                                                                                                                                                                                                                                                                                                                                                                                                                                                                                                                                                                                                                                                                                                                                                                        |
| A graph of light |     |                  | 135° 150° 165° 180° 165° 150° 130°<br>105° 105° 100° 105°<br>105° 100° 100°<br>105° 10 |