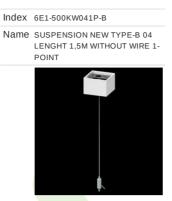

#### Name SUSPENSION NEW TYPE-C LENGHT-1,5 METER WITHOUT WIRE 1-POINT

Index 19.3272.1205.00

Name SUSPENSION NEW TYPE-E LENGHT-1,5 METER WITHOUT WIRE 1-POINT

Index 6E1-9875-4-1,5-3X

Name SUSPENSION NEW TYPE-D LENGHT-1,5 METER WIRE 3X 1-POINT