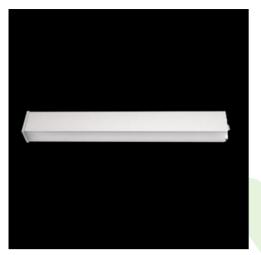

#### Product: X-LINE SLIM UP&DOWN LED 1300/1300 PC/MICRO-PRM E 04 830 LINE-EL / L-572MM S-1,5M Index: 19.4415.1411.04

### Description

Luminaire for building long light lines made of aluminum profile. Its characteristic feature is the light distribution in the upper and lower half-space. Comparing to the traditional X-Line LED, size of the luminaire has been reduced, and all construction has been closed in a narrow 48 mm profile, which gives now a more elegant form of the product. The X-Line Slim uses a PC and Micro-PRM opal diffuser (intended only for the lower beam). All of this allows to manipulate light and create lighting systems, facilitating the creation of comfortable vision in the interiors and their aesthetic appearance. The X-Line Slim luminaire is designed for mounting on suspensions. LED sources distributing light in both the lower and upper half-space are connected into one circuit and use a common, single power supply. Power supply connection only via EL-marked luminaire.

| Mechanical data  |     | Assembly         | surface mounted on slings                                                                                                                                                                                                                                                                                                                                                                                                                                                                                                                                                                                                                                                                                                                                                                                                                                                                                                                                                                                                                                                                                                                                                                                                                                                                                                                                                                                                                                                                                                                                                                                                                                                                                                                                                                                                                                                                                                                                                                                                                                                                                                                                                                                                                                                                                                                                                                                            |
|------------------|-----|------------------|----------------------------------------------------------------------------------------------------------------------------------------------------------------------------------------------------------------------------------------------------------------------------------------------------------------------------------------------------------------------------------------------------------------------------------------------------------------------------------------------------------------------------------------------------------------------------------------------------------------------------------------------------------------------------------------------------------------------------------------------------------------------------------------------------------------------------------------------------------------------------------------------------------------------------------------------------------------------------------------------------------------------------------------------------------------------------------------------------------------------------------------------------------------------------------------------------------------------------------------------------------------------------------------------------------------------------------------------------------------------------------------------------------------------------------------------------------------------------------------------------------------------------------------------------------------------------------------------------------------------------------------------------------------------------------------------------------------------------------------------------------------------------------------------------------------------------------------------------------------------------------------------------------------------------------------------------------------------------------------------------------------------------------------------------------------------------------------------------------------------------------------------------------------------------------------------------------------------------------------------------------------------------------------------------------------------------------------------------------------------------------------------------------------------|
|                  | □ţн | Material         | aluminum                                                                                                                                                                                                                                                                                                                                                                                                                                                                                                                                                                                                                                                                                                                                                                                                                                                                                                                                                                                                                                                                                                                                                                                                                                                                                                                                                                                                                                                                                                                                                                                                                                                                                                                                                                                                                                                                                                                                                                                                                                                                                                                                                                                                                                                                                                                                                                                                             |
| A                | B   | Color            | RAL 9005 (black)                                                                                                                                                                                                                                                                                                                                                                                                                                                                                                                                                                                                                                                                                                                                                                                                                                                                                                                                                                                                                                                                                                                                                                                                                                                                                                                                                                                                                                                                                                                                                                                                                                                                                                                                                                                                                                                                                                                                                                                                                                                                                                                                                                                                                                                                                                                                                                                                     |
|                  |     | Diffuser         | PC/Micro-PRM (opalescent<br>polycarbonate/micro-prismatic diffuser PMMA)<br>[up/down]                                                                                                                                                                                                                                                                                                                                                                                                                                                                                                                                                                                                                                                                                                                                                                                                                                                                                                                                                                                                                                                                                                                                                                                                                                                                                                                                                                                                                                                                                                                                                                                                                                                                                                                                                                                                                                                                                                                                                                                                                                                                                                                                                                                                                                                                                                                                |
|                  |     | Impact resistant | IK04                                                                                                                                                                                                                                                                                                                                                                                                                                                                                                                                                                                                                                                                                                                                                                                                                                                                                                                                                                                                                                                                                                                                                                                                                                                                                                                                                                                                                                                                                                                                                                                                                                                                                                                                                                                                                                                                                                                                                                                                                                                                                                                                                                                                                                                                                                                                                                                                                 |
|                  |     | Dimensions [mm]  | 572 x 48 x 70                                                                                                                                                                                                                                                                                                                                                                                                                                                                                                                                                                                                                                                                                                                                                                                                                                                                                                                                                                                                                                                                                                                                                                                                                                                                                                                                                                                                                                                                                                                                                                                                                                                                                                                                                                                                                                                                                                                                                                                                                                                                                                                                                                                                                                                                                                                                                                                                        |
| A graph of light |     |                  | 135° 150° 165° 180° 165° 150° 130°<br>105° 105° 100° 105°<br>105° 100° 100°<br>105° 10 |