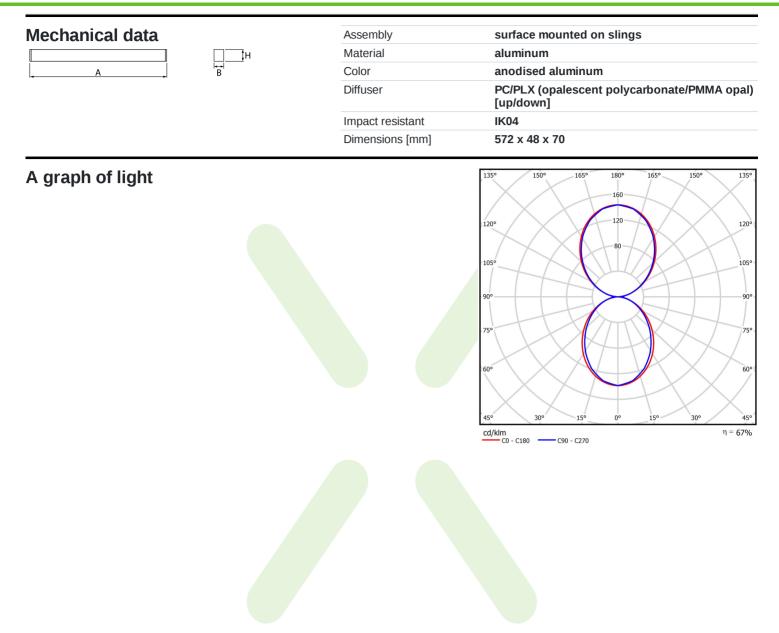

## Light and electrical data

| Light source                              | LED                                       |
|-------------------------------------------|-------------------------------------------|
| Luminous flux LED [Im]                    | 2672                                      |
| LED power [W]                             | 12,4                                      |
| Luminaire luminous flux [lm]              | 1790,2                                    |
| Power of luminaire [W]                    | 14,1                                      |
| Luminaire's light efficiency [lm/W]       | 127                                       |
| Color of the light [K]                    | 4000                                      |
| CRI                                       | >80                                       |
| SDCM (LED sources)                        | 3                                         |
| Beam angle [°]                            | (C0-C180) / (C90-C270) - 96,4° / 90,2°    |
| Photobiological risk class (IEC/EN 62471) | RG0                                       |
| Protection against electric shock         | I                                         |
| Protection degree                         | IP40                                      |
| Voltage                                   | 220240 V, 5060 Hz                         |
| Lifetime of LED sources [h]               | 100000                                    |
| Lx/By                                     | L80/B10                                   |
| Operating temperature range [°C]          | 5 ÷ 35                                    |
| Driver                                    | standard on/off (E)                       |
| Power factor $\cos \phi$                  | >0,95                                     |
| Circuit load capacity                     | 12 (B10), 19 (B16), 20 (C10), 32<br>(C16) |