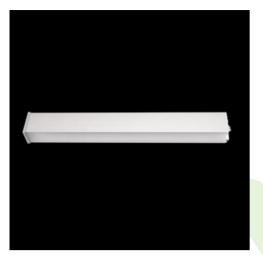

## Product: X-LINE SLIM UP&DOWN LED 5200/5200 PC/MICRO-PRM EDD 24 830 LINE-1EL / L-2252MM S-1,5M Index: 19.4415.6A13.24

# Description

Luminaire for building long light lines made of aluminum profile. Its characteristic feature is the light distribution in the upper and lower half-space. Comparing to the traditional X-Line LED, size of the luminaire has been reduced, and all construction has been closed in a narrow 48 mm profile, which gives now a more elegant form of the product. The X-Line Slim uses a PC and Micro-PRM opal diffuser (intended only for the lower beam). All of this allows to manipulate light and create lighting systems, facilitating the creation of comfortable vision in the interiors and their aesthetic appearance. The X-Line Slim luminaire is designed for mounting on suspensions. LED sources distributing light in both the lower and upper half-space are connected into one circuit and use a common, single power supply. Power supply connection only via EL-marked luminaire.

| Product information       | Category Surface mounted lu                   | uminaires                                             |  |
|---------------------------|-----------------------------------------------|-------------------------------------------------------|--|
|                           | Family X-LINE SLIM UP&D                       | Family X-LINE SLIM UP&DOWN LED LINE                   |  |
|                           | Name X-LINE SLIM UP&D0<br>830 LINE-1EL / L-22 | OWN LED 5200/5200 PC/MICRO-PRM EDD 24<br>252MM S-1,5M |  |
|                           | Index 19.4415.6A13.24                         |                                                       |  |
|                           |                                               |                                                       |  |
| Light and electrical data | Light source                                  | LED                                                   |  |
|                           | Luminous flux LED [lm]                        | 10152                                                 |  |
|                           | LED power [W]                                 | 49,6                                                  |  |
|                           | Luminaire luminous flux [lm]                  | 7309,4                                                |  |
|                           | Power of luminaire [W]                        | 56,4                                                  |  |
|                           | Luminaire's light efficiency [lm/\            | W] 129,6                                              |  |
|                           | Color of the light [K]                        | 3000                                                  |  |
|                           | CRI                                           | >80                                                   |  |
|                           | SDCM (LED sources)                            | 3                                                     |  |
|                           | Beam angle [°]                                | (C0-C180) / (C90-C270) - 88,4° / 86°                  |  |
|                           | Photobiological risk class (IEC/<br>62471)    | EN RGO                                                |  |
|                           | Protection against electric shoc              | ck I                                                  |  |
|                           | Protection degree                             | IP40                                                  |  |
|                           | Voltage                                       | 220240 V, 5060 Hz                                     |  |
|                           | Lifetime of LED sources [h]                   | 100000                                                |  |
|                           | Lx/By                                         | L80/B10                                               |  |
|                           |                                               |                                                       |  |