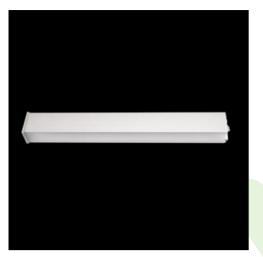

# Product: X-LINE SLIM UP&DOWN LED 3900/3900 PC/MICRO-PRM EDD 34 830 LINE-1EL / L-1692MM S-1,5M Index: 19.4415.4A13.34

## Description

Luminaire for building long light lines made of aluminum profile. Its characteristic feature is the light distribution in the upper and lower half-space. Comparing to the traditional X-Line LED, size of the luminaire has been reduced, and all construction has been closed in a narrow 48 mm profile, which gives now a more elegant form of the product. The X-Line Slim uses a PC and Micro-PRM opal diffuser (intended only for the lower beam). All of this allows to manipulate light and create lighting systems, facilitating the creation of comfortable vision in the interiors and their aesthetic appearance. The X-Line Slim luminaire is designed for mounting on suspensions. LED sources distributing light in both the lower and upper half-space are connected into one circuit and use a common, single power supply. Power supply connection only via EL-marked luminaire.

Category Surface mounted luminaires

| Mechanical data  |                   | Assembly         | surface mounted on slings                                                                                                                                                                                                                                                                                                                                                                                                                                                                                                                                                                                                                                                                                                                                                                                                                                                                                                                                                                                                                                                                                                                                                                                                                                                                                                                                                                                                                                                                                                                                                                                                                                                                                                                                                                                                                                                                                                                                                                                                                                                                                                                                                                                                                                                                                                                                                                                                                                                                                                                                                                                                                                                                                                                                                                                                                                                                                                                                                                                              |
|------------------|-------------------|------------------|------------------------------------------------------------------------------------------------------------------------------------------------------------------------------------------------------------------------------------------------------------------------------------------------------------------------------------------------------------------------------------------------------------------------------------------------------------------------------------------------------------------------------------------------------------------------------------------------------------------------------------------------------------------------------------------------------------------------------------------------------------------------------------------------------------------------------------------------------------------------------------------------------------------------------------------------------------------------------------------------------------------------------------------------------------------------------------------------------------------------------------------------------------------------------------------------------------------------------------------------------------------------------------------------------------------------------------------------------------------------------------------------------------------------------------------------------------------------------------------------------------------------------------------------------------------------------------------------------------------------------------------------------------------------------------------------------------------------------------------------------------------------------------------------------------------------------------------------------------------------------------------------------------------------------------------------------------------------------------------------------------------------------------------------------------------------------------------------------------------------------------------------------------------------------------------------------------------------------------------------------------------------------------------------------------------------------------------------------------------------------------------------------------------------------------------------------------------------------------------------------------------------------------------------------------------------------------------------------------------------------------------------------------------------------------------------------------------------------------------------------------------------------------------------------------------------------------------------------------------------------------------------------------------------------------------------------------------------------------------------------------------------|
|                  | Material          | aluminum         |                                                                                                                                                                                                                                                                                                                                                                                                                                                                                                                                                                                                                                                                                                                                                                                                                                                                                                                                                                                                                                                                                                                                                                                                                                                                                                                                                                                                                                                                                                                                                                                                                                                                                                                                                                                                                                                                                                                                                                                                                                                                                                                                                                                                                                                                                                                                                                                                                                                                                                                                                                                                                                                                                                                                                                                                                                                                                                                                                                                                                        |
| Α                | ∟+''<br> +→ <br>B | Color            | RAL 9016 (white)                                                                                                                                                                                                                                                                                                                                                                                                                                                                                                                                                                                                                                                                                                                                                                                                                                                                                                                                                                                                                                                                                                                                                                                                                                                                                                                                                                                                                                                                                                                                                                                                                                                                                                                                                                                                                                                                                                                                                                                                                                                                                                                                                                                                                                                                                                                                                                                                                                                                                                                                                                                                                                                                                                                                                                                                                                                                                                                                                                                                       |
| I <b>₄</b>       | -                 | Diffuser         | PC/Micro-PRM (opalescent<br>polycarbonate/micro-prismatic diffuser PMMA)<br>[up/down]                                                                                                                                                                                                                                                                                                                                                                                                                                                                                                                                                                                                                                                                                                                                                                                                                                                                                                                                                                                                                                                                                                                                                                                                                                                                                                                                                                                                                                                                                                                                                                                                                                                                                                                                                                                                                                                                                                                                                                                                                                                                                                                                                                                                                                                                                                                                                                                                                                                                                                                                                                                                                                                                                                                                                                                                                                                                                                                                  |
|                  |                   | Impact resistant | IK04                                                                                                                                                                                                                                                                                                                                                                                                                                                                                                                                                                                                                                                                                                                                                                                                                                                                                                                                                                                                                                                                                                                                                                                                                                                                                                                                                                                                                                                                                                                                                                                                                                                                                                                                                                                                                                                                                                                                                                                                                                                                                                                                                                                                                                                                                                                                                                                                                                                                                                                                                                                                                                                                                                                                                                                                                                                                                                                                                                                                                   |
|                  |                   | Dimensions [mm]  | 1692 x 48 x 70                                                                                                                                                                                                                                                                                                                                                                                                                                                                                                                                                                                                                                                                                                                                                                                                                                                                                                                                                                                                                                                                                                                                                                                                                                                                                                                                                                                                                                                                                                                                                                                                                                                                                                                                                                                                                                                                                                                                                                                                                                                                                                                                                                                                                                                                                                                                                                                                                                                                                                                                                                                                                                                                                                                                                                                                                                                                                                                                                                                                         |
| A graph of light |                   |                  | $\begin{bmatrix} 135^{\circ} & 150^{\circ} & 165^{\circ} & 180^{\circ} & 165^{\circ} & 150^{\circ} & 130^{\circ} \\ 120^{\circ} & 120^{\circ} & 120^{\circ} & 100^{\circ} \\ 120^{\circ} & 120^{\circ} & 120^{\circ} & 100^{\circ} \\ 100^{\circ} & 100^{\circ} & 100^{\circ} & 100^{\circ} & 100^{\circ} \\ 100^{\circ} & 100^{\circ} & 100^{\circ} & 100^{\circ} & 100^{\circ} \\ 100^{\circ} & 100^{\circ} \\ 100^{\circ} & 10$ |