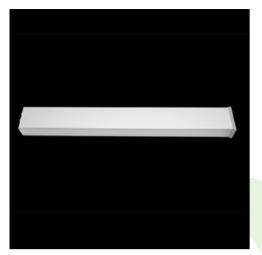

### Product: X-LINE SLIM UP&DOWN LED 3900/3900 PC/MICRO-PRM E 34 830 LINE-EP / L-1692MM S-1,5M Index: 19.4415.4511.34

## Description

Luminaire for building long light lines made of aluminum profile. Its characteristic feature is the light distribution in the upper and lower half-space. Comparing to the traditional X-Line LED, size of the luminaire has been reduced, and all construction has been closed in a narrow 48 mm profile, which gives now a more elegant form of the product. The X-Line Slim uses a PC and Micro-PRM opal diffuser (intended only for the lower beam). All of this allows to manipulate light and create lighting systems, facilitating the creation of comfortable vision in the interiors and their aesthetic appearance. The X-Line Slim luminaire is designed for mounting on suspensions. LED sources distributing light in both the lower and upper half-space are connected into one circuit and use a common, single power supply. Power supply connection only via EL-marked luminaire.

| Mechanical data  |                   | Assembly         | surface mounted on slings                                                                                                                                                                                                                                                                                                                                                                                                                                                                                                                                                                                                                                                                                                                                                                                                                                                                                                                                                                                                                                                                                                                                                                                                                                                                                                                                                                                                                                                                                                                                                                                                                                                                                                                                                                                                                                                                                                                                                                                                                                                                                                                                                                                                                                                                                                                                                                                                                                                                                                                                                                                                                                                                                                                                                                                                                                                                                                                                                                                              |
|------------------|-------------------|------------------|------------------------------------------------------------------------------------------------------------------------------------------------------------------------------------------------------------------------------------------------------------------------------------------------------------------------------------------------------------------------------------------------------------------------------------------------------------------------------------------------------------------------------------------------------------------------------------------------------------------------------------------------------------------------------------------------------------------------------------------------------------------------------------------------------------------------------------------------------------------------------------------------------------------------------------------------------------------------------------------------------------------------------------------------------------------------------------------------------------------------------------------------------------------------------------------------------------------------------------------------------------------------------------------------------------------------------------------------------------------------------------------------------------------------------------------------------------------------------------------------------------------------------------------------------------------------------------------------------------------------------------------------------------------------------------------------------------------------------------------------------------------------------------------------------------------------------------------------------------------------------------------------------------------------------------------------------------------------------------------------------------------------------------------------------------------------------------------------------------------------------------------------------------------------------------------------------------------------------------------------------------------------------------------------------------------------------------------------------------------------------------------------------------------------------------------------------------------------------------------------------------------------------------------------------------------------------------------------------------------------------------------------------------------------------------------------------------------------------------------------------------------------------------------------------------------------------------------------------------------------------------------------------------------------------------------------------------------------------------------------------------------------|
|                  | Material          | aluminum         |                                                                                                                                                                                                                                                                                                                                                                                                                                                                                                                                                                                                                                                                                                                                                                                                                                                                                                                                                                                                                                                                                                                                                                                                                                                                                                                                                                                                                                                                                                                                                                                                                                                                                                                                                                                                                                                                                                                                                                                                                                                                                                                                                                                                                                                                                                                                                                                                                                                                                                                                                                                                                                                                                                                                                                                                                                                                                                                                                                                                                        |
| Α                | ∟+''<br> +→ <br>B | Color            | RAL 9016 (white)                                                                                                                                                                                                                                                                                                                                                                                                                                                                                                                                                                                                                                                                                                                                                                                                                                                                                                                                                                                                                                                                                                                                                                                                                                                                                                                                                                                                                                                                                                                                                                                                                                                                                                                                                                                                                                                                                                                                                                                                                                                                                                                                                                                                                                                                                                                                                                                                                                                                                                                                                                                                                                                                                                                                                                                                                                                                                                                                                                                                       |
| I <b>₄</b>       | -                 | Diffuser         | PC/Micro-PRM (opalescent<br>polycarbonate/micro-prismatic diffuser PMMA)<br>[up/down]                                                                                                                                                                                                                                                                                                                                                                                                                                                                                                                                                                                                                                                                                                                                                                                                                                                                                                                                                                                                                                                                                                                                                                                                                                                                                                                                                                                                                                                                                                                                                                                                                                                                                                                                                                                                                                                                                                                                                                                                                                                                                                                                                                                                                                                                                                                                                                                                                                                                                                                                                                                                                                                                                                                                                                                                                                                                                                                                  |
|                  |                   | Impact resistant | IK04                                                                                                                                                                                                                                                                                                                                                                                                                                                                                                                                                                                                                                                                                                                                                                                                                                                                                                                                                                                                                                                                                                                                                                                                                                                                                                                                                                                                                                                                                                                                                                                                                                                                                                                                                                                                                                                                                                                                                                                                                                                                                                                                                                                                                                                                                                                                                                                                                                                                                                                                                                                                                                                                                                                                                                                                                                                                                                                                                                                                                   |
|                  |                   | Dimensions [mm]  | 1692 x 48 x 70                                                                                                                                                                                                                                                                                                                                                                                                                                                                                                                                                                                                                                                                                                                                                                                                                                                                                                                                                                                                                                                                                                                                                                                                                                                                                                                                                                                                                                                                                                                                                                                                                                                                                                                                                                                                                                                                                                                                                                                                                                                                                                                                                                                                                                                                                                                                                                                                                                                                                                                                                                                                                                                                                                                                                                                                                                                                                                                                                                                                         |
| A graph of light |                   |                  | $\begin{bmatrix} 135^{\circ} & 150^{\circ} & 165^{\circ} & 180^{\circ} & 165^{\circ} & 150^{\circ} & 130^{\circ} \\ 120^{\circ} & 120^{\circ} & 120^{\circ} & 100^{\circ} \\ 120^{\circ} & 120^{\circ} & 120^{\circ} & 100^{\circ} \\ 100^{\circ} & 100^{\circ} & 100^{\circ} & 100^{\circ} & 100^{\circ} \\ 100^{\circ} & 100^{\circ} & 100^{\circ} & 100^{\circ} & 100^{\circ} \\ 100^{\circ} & 100^{\circ} \\ 100^{\circ} & 10$ |