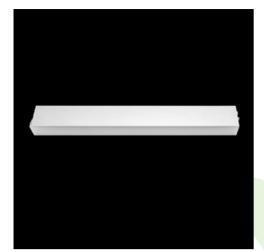

## **Description**

Luminaire for building long light lines made of aluminum profile. Comparing to the traditional X-Line LED, size of the luminaire has been reduced, and all construction has been closed in a narrow 48 mm profile, which gives now a more elegant form of the product. The X-Line Slim uses a PLX or Micro-PRM opal diffuser. All of this allows to manipulate light and create lighting systems, facilitating the creation of comfortable vision in the interiors and their aesthetic appearance. The X-Line Slim luminaire is designed for mounting on ceiling. Power supply connection only via EL-marked luminaire.

| Mechanical data |          | Assembly         | surface mounted on ceiling                |
|-----------------|----------|------------------|-------------------------------------------|
|                 |          | Material         | aluminum                                  |
| A               | l↔ <br>B | Color            | RAL 9016 (white)                          |
|                 |          | Diffuser         | Micro-PRM (micro-prismatic diffuser PMMA) |
|                 |          | Impact resistant | IK04                                      |
|                 |          | Dimensions [mm]  | 2244 x 48 x 70                            |