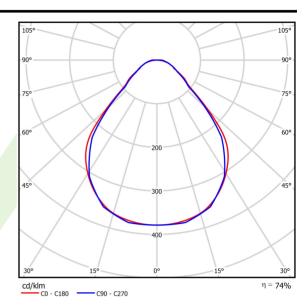

## Light and electrical data

| Light source                              | LED                                       |
|-------------------------------------------|-------------------------------------------|
|                                           |                                           |
| Luminous flux LED [lm]                    | 8884                                      |
| LED power [W]                             | 43,6                                      |
| Luminaire luminous flux [lm]              | 6574,2                                    |
| Power of luminaire [W]                    | 49,5                                      |
| Luminaire's light efficiency [lm/W]       | 132,8                                     |
| Color of the light [K]                    | 3000                                      |
| CRI                                       | >80                                       |
| SDCM (LED sources)                        | 3                                         |
| Beam angle [°]                            | (C0-C180) / (C90-C270) - 88,4° / 86°      |
| Photobiological risk class (IEC/EN 62471) | RG0                                       |
| Protection against electric shock         | I                                         |
| Protection degree                         | IP40                                      |
| Voltage                                   | 220240 V, 5060 Hz                         |
| Lifetime of LED sources [h]               | 100000                                    |
| Lx/By                                     | L80/B10                                   |
| Operating temperature range [°C]          | 5 ÷ 35                                    |
| Driver                                    | standard on/off (E)                       |
| Power factor cos φ                        | >0,95                                     |
| Circuit load capacity                     | 12 (B10), 19 (B16), 20 (C10), 32<br>(C16) |

## A graph of light