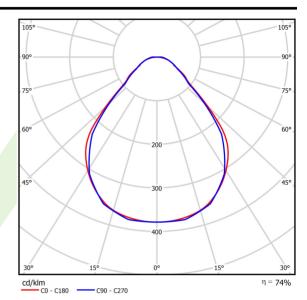

|
| Circuit load capacity                     | 25 (B10), 40 (B16), 39 (C10), 62 (C16) |



| Mechanical data |          | Assembly         | surface mounted on ceiling                |
|-----------------|----------|------------------|-------------------------------------------|
| A A B           |          | Material         | aluminum                                  |
|                 | l⊷l<br>B | Color            | RAL 9016 (white)                          |
|                 |          | Diffuser         | Micro-PRM (micro-prismatic diffuser PMMA) |
|                 |          | Impact resistant | IK04                                      |
|                 |          | Dimensions [mm]  | 1692 x 48 x 70                            |

## A graph of light