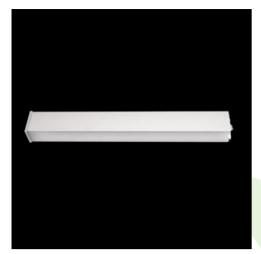

## **Description**

Luminaire for building long light lines made of aluminum profile. Comparing to the traditional X-Line LED, size of the luminaire has been reduced, and all construction has been closed in a narrow 48 mm profile, which gives now a more elegant form of the product. The X-Line Slim uses a PLX or Micro-PRM opal diffuser. All of this allows to manipulate light and create lighting systems, facilitating the creation of comfortable vision in the interiors and their aesthetic appearance. The X-Line Slim luminaire is designed for mounting on ceiling. Power supply connection only via EL-marked luminaire.

| Mechanical data |          | Assembly         | surface mounted on ceiling                |
|-----------------|----------|------------------|-------------------------------------------|
| A A B           |          | Material         | aluminum                                  |
|                 | l⊷l<br>B | Color            | RAL 9016 (white)                          |
|                 |          | Diffuser         | Micro-PRM (micro-prismatic diffuser PMMA) |
|                 |          | Impact resistant | IK04                                      |
|                 |          | Dimensions [mm]  | 1692 x 48 x 70                            |