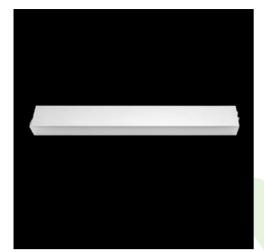

## **Description**

Luminaire for building long light lines made of aluminum profile. There is only lower half-space light distribution (L-DOWN). Comparing to the traditional X-Line LED, size of the luminaire has been reduced, and all construction has been closed in a narrow 48 mm profile, which gives now a more elegant form of the product. The X-Line Slim uses a PLX or Micro-PRM opal diffuser. All of this allows to manipulate light and create lighting systems, facilitating the creation of comfortable vision in the interiors and their aesthetic appearance. The X-Line Slim luminaire is designed for mounting on suspension. Power supply connection only via EL-marked luminaire.

| Mechanical data |          | Assembly                                  | surface mounted on slings |
|-----------------|----------|-------------------------------------------|---------------------------|
|                 | Material | aluminum                                  |                           |
|                 | Color    | RAL 9005 (black)                          |                           |
|                 | Diffuser | Micro-PRM (micro-prismatic diffuser PMMA) |                           |
|                 |          | Impact resistant                          | IK04                      |
|                 |          | Dimensions [mm]                           | 3370 x 48 x 70            |