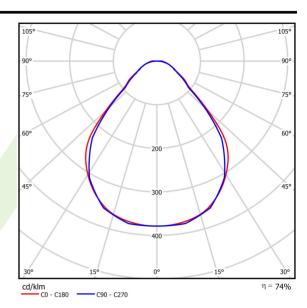

# A graph of light

## Light and electrical data

| Light source                              | LED                                    |
|-------------------------------------------|----------------------------------------|
| Luminous flux LED [lm]                    | 13326                                  |
| LED power [W]                             | 65,4                                   |
| Luminaire luminous flux [lm]              | 9861,2                                 |
| Power of luminaire [W]                    | 74,3                                   |
| Luminaire's light efficiency [lm/W]       | 132,7                                  |
| Color of the light [K]                    | 3000                                   |
| CRI                                       | >80                                    |
| SDCM (LED sources)                        | 3                                      |
| Beam angle [°]                            | (C0-C180) / (C90-C270) - 88,4° / 86°   |
| Photobiological risk class (IEC/EN 62471) | RG0                                    |
| Protection against electric shock         | I                                      |
| Protection degree                         | IP40                                   |
| Voltage                                   | 220240 V, 5060 Hz                      |
| Lifetime of LED sources [h]               | 100000                                 |
| Lx/By                                     | L80/B10                                |
| Operating temperature range [°C]          | 5 ÷ 35                                 |
| Driver                                    | DIM DALI (EDD)                         |
| Power factor cos φ                        | >0,95                                  |
| Circuit load capacity                     | 14 (B10), 23 (B16), 22 (C10), 35 (C16) |