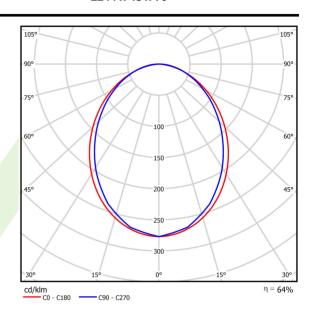

## Light and electrical data

| Light source                              | LED                                       |
|-------------------------------------------|-------------------------------------------|
| Luminous flux LED [lm]                    | 8884                                      |
| LED power [W]                             | 43,6                                      |
| Luminaire luminous flux [lm]              | 5685,8                                    |
| Power of luminaire [W]                    | 49,5                                      |
| Luminaire's light efficiency [lm/W]       | 114,9                                     |
| Color of the light [K]                    | 3000                                      |
| CRI                                       | >80                                       |
| SDCM (LED sources)                        | 3                                         |
| Beam angle [°]                            | (C0-C180) / (C90-C270) - 96,4° / 90,2°    |
| Photobiological risk class (IEC/EN 62471) | RG0                                       |
| Protection against electric shock         | I                                         |
| Protection degree                         | IP40                                      |
| Voltage                                   | 220240 V, 5060 Hz                         |
| Lifetime of LED sources [h]               | 100000                                    |
| Lx/By                                     | L80/B10                                   |
| Operating temperature range [°C]          | 5 ÷ 35                                    |
| Driver                                    | DIM DALI (EDD)                            |
| Power factor cos φ                        | >0,95                                     |
| Circuit load capacity                     | 14 (B10), 23 (B16), 22 (C10), 35<br>(C16) |

# A graph of light