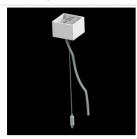

### **Accessories**

Index 6E1-500KWAN1P-5

Name SUSPENSION NEW TYPE-A 24 LENGHT 1,5M WIRE 5X 1-POINT

Index 6E1-9875-3-1,5

Name SUSPENSION NEW TYPE-C LENGHT-1,5 METER WITHOUT WIRE 1-POINT

Index 6E1-500KWAN1P-B

Name SUSPENSION NEW TYPE-B 24 LENGHT 1,5M WITHOUT WIRE 1-POINT

Index 19.3272.1205.00

Name SUSPENSION NEW TYPE-E LENGHT-1,5 METER WITHOUT WIRE 1-POINT

Index 6E1-9875-4-1,5-5X

Name SUSPENSION NEW TYPE-D LENGHT-1,5 METER WIRE 5X 1-POINT