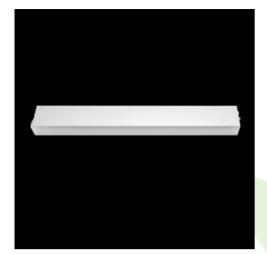

## **Description**

Index

Luminaire for building long light lines made of aluminum profile. There is only lower half-space light distribution (L-DOWN). Comparing to the traditional X-Line LED, size of the luminaire has been reduced, and all construction has been closed in a narrow 48 mm profile, which gives now a more elegant form of the product. The X-Line Slim uses a PLX or Micro-PRM opal diffuser. All of this allows to manipulate light and create lighting systems, facilitating the creation of comfortable vision in the interiors and their aesthetic appearance. The X-Line Slim luminaire is designed for mounting on suspension. Power supply connection only via ELmarked luminaire.

| Mechanical data | Assembly         | surface mounted on slings |
|-----------------|------------------|---------------------------|
|                 | Material         | aluminum                  |
|                 | Color            | RAL 9006 (grey)           |
|                 | Diffuser         | PLX (PMMA opal)           |
|                 | Impact resistant | IK04                      |
|                 | Dimensions [mm]  | 2244 x 48 x 70            |