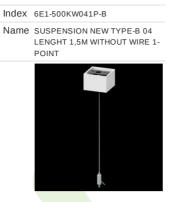

|

## Accessories

Poland

**LUXIONA** 

#### Index 6E1-500KW041P-5 Name SUSPENSION NEW TYPE-A 04 LENGHT 1,5M WIRE 5X 1-POINT



Index 6E1-9875-3-1,5

#### Name SUSPENSION NEW TYPE-C LENGHT-1,5 METER WITHOUT WIRE 1-POINT





Index 19.3272.1205.00

Name SUSPENSION NEW TYPE-E LENGHT-1,5 METER WITHOUT WIRE 1-POINT



#### Index 6E1-9875-4-1,5-5X

Name SUSPENSION NEW TYPE-D LENGHT-1,5 METER WIRE 5X 1-POINT



#### Luminous flux tolerance +/- 10%. Power tolerance +/- 10%. Technical data may be changed. Photos of the luminaires may differ from reality. Date of last update: 30-06-2025