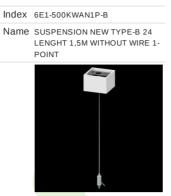

### Name SUSPENSION NEW TYPE-C LENGHT-1,5 METER WITHOUT WIRE 1-POINT

Index 19.3272.1205.00

Name SUSPENSION NEW TYPE-E LENGHT-1,5 METER WITHOUT WIRE 1-POINT

Index 6E1-9875-4-1,5-3X

Name SUSPENSION NEW TYPE-D LENGHT-1,5 METER WIRE 3X 1-POINT