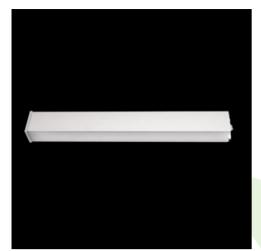

Product: X-LINE SLIM L-DOWN LED 4400 PLX EDD 24 830 LINE-1EL / L-1132MM S-1,5M

Index: 19.4412.2713.24

## **Description**

Luminaire for building long light lines made of aluminum profile. There is only lower half-space light distribution (L-DOWN). Comparing to the traditional X-Line LED, size of the luminaire has been reduced, and all construction has been closed in a narrow 48 mm profile, which gives now a more elegant form of the product. The X-Line Slim uses a PLX or Micro-PRM opal diffuser. All of this allows to manipulate light and create lighting systems, facilitating the creation of comfortable vision in the interiors and their aesthetic appearance. The X-Line Slim luminaire is designed for mounting on suspension. Power supply connection only via EL-marked luminaire.

| Mechanical data | Assembly         | surface mounted on slings |
|-----------------|------------------|---------------------------|
| tH              | Material         | aluminum                  |
| A B             | Color            | anodised aluminum         |
|                 | Diffuser         | PLX (PMMA opal)           |
|                 | Impact resistant | IK04                      |
|                 | Dimensions [mm]  | 1132 x 48 x 70            |