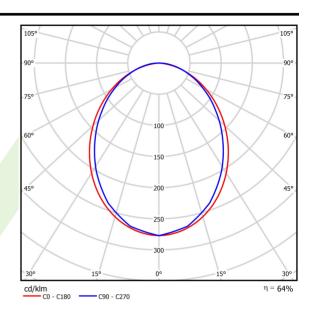

## **Product information**

Category Surface mounted luminaires

Family X-LINE SLIM LED LINE

Name X-LINE SLIM L-DOWN LED 4400 PLX EDD 24 830 LINE-1EL / L1132MM S-1,5M

Index 19.4412.2713.24

| Light source                              | LED                                       |
|-------------------------------------------|-------------------------------------------|
| Luminous flux LED [lm]                    | 4442                                      |
| LED power [W]                             | 21,8                                      |
| Luminaire luminous flux [lm]              | 2842,9                                    |
| Power of luminaire [W]                    | 24,8                                      |
| Luminaire's light efficiency [lm/W]       | 114,6                                     |
| Color of the light [K]                    | 3000                                      |
| CRI                                       | >80                                       |
| SDCM (LED sources)                        | 3                                         |
| Beam angle [°]                            | (C0-C180) / (C90-C270) - 96,4° / 90,2°    |
| Photobiological risk class (IEC/EN 62471) | RG0                                       |
| Protection against electric shock         | I                                         |
| Protection degree                         | IP40                                      |
| Voltage                                   | 220240 V, 5060 Hz                         |
| Lifetime of LED sources [h]               | 100000                                    |
| Lx/By                                     | L80/B10                                   |
| Operating temperature range [°C]          | 5 ÷ 35                                    |
| Driver                                    | DIM DALI (EDD)                            |
| Power factor cos φ                        | >0,95                                     |
| Circuit load capacity                     | 17 (B10), 28 (B16), 26 (C10), 41<br>(C16) |

## A graph of light