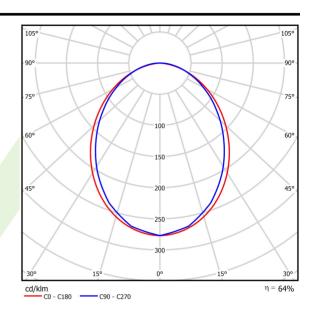

## Light and electrical data

| Light course                              | LED                                    |  |
|-------------------------------------------|----------------------------------------|--|
| Light source                              | LED                                    |  |
| Luminous flux LED [lm]                    | 4442                                   |  |
| LED power [W]                             | 21,8                                   |  |
| Luminaire luminous flux [lm]              | 2842,9                                 |  |
| Power of luminaire [W]                    | 24,8                                   |  |
| Luminaire's light efficiency [lm/W]       | 114,6                                  |  |
| Color of the light [K]                    | 3000                                   |  |
| CRI                                       | >80                                    |  |
| SDCM (LED sources)                        | 3                                      |  |
| Beam angle [°]                            | (C0-C180) / (C90-C270) - 96,4° / 90,2° |  |
| Photobiological risk class (IEC/EN 62471) | RG0                                    |  |
| Protection against electric shock         | I                                      |  |
| Protection degree                         | IP40                                   |  |
| Voltage                                   | 220240 V, 5060 Hz                      |  |
| Lifetime of LED sources [h]               | 100000                                 |  |
| Lx/By                                     | L80/B10                                |  |
| Operating temperature range [°C]          | 5 ÷ 35                                 |  |
| Driver                                    | standard on/off (E)                    |  |
| Power factor cos φ                        | >0,95                                  |  |
| Circuit load capacity                     | 25 (B10), 40 (B16), 39 (C10), 62 (C16) |  |

# A graph of light