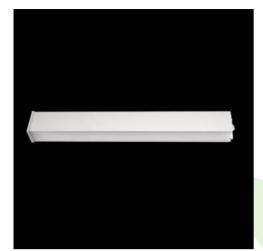

## **Description**

Luminaire for building long light lines made of aluminum profile. There is only lower half-space light distribution (L-DOWN). Comparing to the traditional X-Line LED, size of the luminaire has been reduced, and all construction has been closed in a narrow 48 mm profile, which gives now a more elegant form of the product. The X-Line Slim uses a PLX or Micro-PRM opal diffuser. All of this allows to manipulate light and create lighting systems, facilitating the creation of comfortable vision in the interiors and their aesthetic appearance. The X-Line Slim luminaire is designed for mounting on suspension. Power supply connection only via EL-marked luminaire.

| Mechanical data | Assembly         | surface mounted on slings |
|-----------------|------------------|---------------------------|
| A B             | Material         | aluminum                  |
|                 | Color            | RAL 9006 (grey)           |
|                 | Diffuser         | PLX (PMMA opal)           |
|                 | Impact resistant | IK04                      |
|                 | Dimensions [mm]  | 1132 x 48 x 70            |