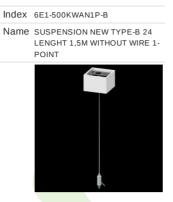

#### Name SUSPENSION NEW TYPE-C LENGHT-1,5 METER WITHOUT WIRE 1-POINT

Index 19.3272.1205.00

Name SUSPENSION NEW TYPE-E LENGHT-1,5 METER WITHOUT WIRE 1-POINT

Index 6E1-9875-4-1,5-5X

Name SUSPENSION NEW TYPE-D LENGHT-1,5 METER WIRE 5X 1-POINT