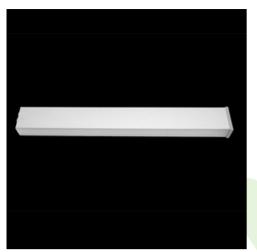

### Product: X-LINE SLIM L-DOWN LED 8800 MICRO-PRM EDD 34 840 LINE-1EP / L-2252MM S-1,5M Index: 19.4412.4B23.34

## Description

Luminaire for building long light lines made of aluminum profile. There is only lower half-space light distribution (L-DOWN). Comparing to the traditional X-Line LED, size of the luminaire has been reduced, and all construction has been closed in a narrow 48 mm profile, which gives now a more elegant form of the product. The X-Line Slim uses a PLX or Micro-PRM opal diffuser. All of this allows to manipulate light and create lighting systems, facilitating the creation of comfortable vision in the interiors and their aesthetic appearance. The X-Line Slim luminaire is designed for mounting on suspension. Power supply connection only via ELmarked luminaire.

| Mechanical data  |           | Assembly         | surface mounted on slings                                                                      |
|------------------|-----------|------------------|------------------------------------------------------------------------------------------------|
|                  | ЦЦЦН      | Material         | aluminum                                                                                       |
| Α                | l⊶+l<br>B | Color            | RAL 9016 (white)                                                                               |
|                  |           | Diffuser         | Micro-PRM (micro-prismatic diffuser PMMA)                                                      |
|                  |           | Impact resistant | IK04                                                                                           |
|                  |           | Dimensions [mm]  | 2252 x 48 x 70                                                                                 |
| A graph of light |           |                  | 105°<br>90°<br>75°<br>60°<br>45°<br>45°<br>45°<br>45°<br>45°<br>45°<br>45°<br>45°<br>45°<br>45 |
|                  |           |                  |                                                                                                |