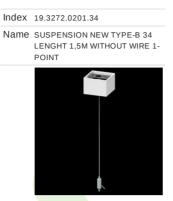

|
|                  |           | Impact resistant | IK04                                                                                           |
|                  |           | Dimensions [mm]  | 2252 x 48 x 70                                                                                 |
| A graph of light |           |                  | 105°<br>90°<br>75°<br>60°<br>45°<br>45°<br>45°<br>45°<br>45°<br>45°<br>45°<br>45°<br>45°<br>45 |
|                  |           |                  |                                                                                                |



# Accessories

#### Index 6E1-500KW341P-5 Name SUSPENSION NEW TYPE-A 34 LENGHT 1,5M WIRE 5X 1-POINT



Index 6E1-9875-3-1,5

#### Name SUSPENSION NEW TYPE-C LENGHT-1,5 METER WITHOUT WIRE 1-POINT





Index 19.3272.1205.00

Name SUSPENSION NEW TYPE-E LENGHT-1,5 METER WITHOUT WIRE 1-POINT



#### Index 6E1-9875-4-1,5-5X

Name SUSPENSION NEW TYPE-D LENGHT-1,5 METER WIRE 5X 1-POINT