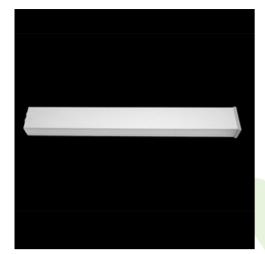

Product: X-LINE SLIM L-DOWN LED 8800 PLX E 21 840 LINE-EP / L-2252MM S-1,5M

Index: 19.4412.4221.21

## **Description**

Luminaire for building long light lines made of aluminum profile. There is only lower half-space light distribution (L-DOWN). Comparing to the traditional X-Line LED, size of the luminaire has been reduced, and all construction has been closed in a narrow 48 mm profile, which gives now a more elegant form of the product. The X-Line Slim uses a PLX or Micro-PRM opal diffuser. All of this allows to manipulate light and create lighting systems, facilitating the creation of comfortable vision in the interiors and their aesthetic appearance. The X-Line Slim luminaire is designed for mounting on suspension. Power supply connection only via EL-marked luminaire.

#### **Product information**

Category Surface mounted luminaires

Family X-LINE SLIM LED LINE

Name X-LINE SLIM L-DOWN LED 8800 PLX E 21 840 LINE-EP / L-2252MM S-1,5M

Index 19.4412.4221.21

| Mechanical data | Assembly         | surface mounted on slings |
|-----------------|------------------|---------------------------|
|                 | Material         | aluminum                  |
|                 | Color            | RAL 9006 (grey)           |
|                 | Diffuser         | PLX (PMMA opal)           |
|                 | Impact resistant | IK04                      |
|                 | Dimensions [mm]  | 2252 x 48 x 70            |