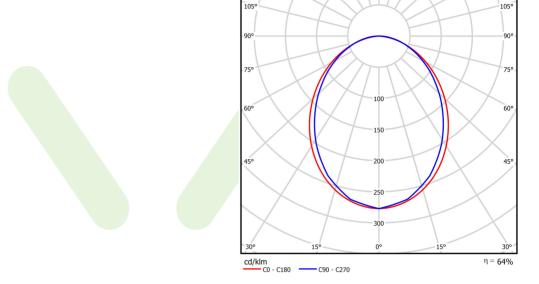

## Light and electrical data

| Light source                              | LED                                       |  |
|-------------------------------------------|-------------------------------------------|--|
| Luminous flux LED [lm]                    | 9352                                      |  |
| LED power [W]                             | 43,6                                      |  |
| Luminaire luminous flux [lm]              | 5985,3                                    |  |
| Power of luminaire [W]                    | 49,5                                      |  |
| Luminaire's light efficiency [lm/W]       | 120,9                                     |  |
| Color of the light [K]                    | 4000                                      |  |
| CRI                                       | >80                                       |  |
| SDCM (LED sources)                        | 3                                         |  |
| Beam angle [°]                            | (C0-C180) / (C90-C270) - 96,4° / 90,2°    |  |
| Photobiological risk class (IEC/EN 62471) | RG0                                       |  |
| Protection against electric shock         | I                                         |  |
| Protection degree                         | IP40                                      |  |
| Voltage                                   | 220240 V, 5060 Hz                         |  |
| Lifetime of LED sources [h]               | 100000                                    |  |
| Lx/By                                     | L80/B10                                   |  |
| Operating temperature range [°C]          | 5 ÷ 35                                    |  |
| Driver                                    | standard on/off (E)                       |  |
| Power factor cos φ                        | >0,95                                     |  |
| Circuit load capacity                     | 12 (B10), 19 (B16), 20 (C10), 32<br>(C16) |  |

# A graph of light