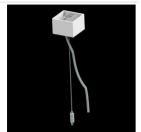

#### Index 19.3272.0301.34 Name SUSPENSION NEW TYPE-A 34 LENGHT 1,5M WIRE 3X 1-POINT

Index 6E1-9875-3-1,5