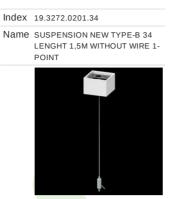

#### Name SUSPENSION NEW TYPE-C LENGHT-1,5 METER WITHOUT WIRE 1-POINT

Index 19.3272.1205.00

Name SUSPENSION NEW TYPE-E LENGHT-1,5 METER WITHOUT WIRE 1-POINT

Index 6E1-9875-4-1,5-3X

Name SUSPENSION NEW TYPE-D LENGHT-1,5 METER WIRE 3X 1-POINT