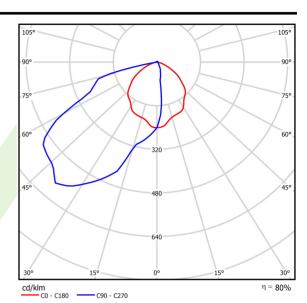

|
| Driver                                    | standard on/off (E)                    |
| Power factor cos φ                        | >0,5                                   |
| Circuit load capacity                     | 31 (B10), 50 (B16), 50 (C10), 80 (C16) |



| Mechanical data |  |  |  |  |  |
|-----------------|--|--|--|--|--|
| I               |  |  |  |  |  |

| Assembly         | mounted in wall                  |
|------------------|----------------------------------|
| Material         | aluminum                         |
| Color            | RAL 9016 (white)                 |
| Diffuser         | PC-T (transparent polycarbonate) |
| Impact resistant | IK09                             |
| Dimensions [mm]  | 270 x 130 x 100                  |

## A graph of light