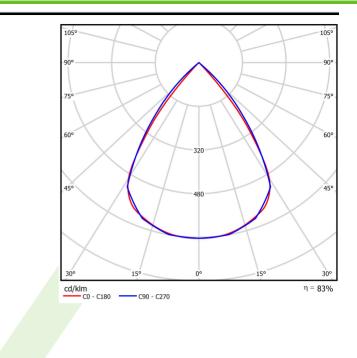

## A graph of light

| Product information       | Category Surface mounted luminaires                                                                                                                                                                                                                                                                                                                                                                                                                                                                                                                                                                                                                                                                                                                                                                                                                                                                                                                                                                                                                                                                                                                                                                                                                                                                                                  |
|---------------------------|--------------------------------------------------------------------------------------------------------------------------------------------------------------------------------------------------------------------------------------------------------------------------------------------------------------------------------------------------------------------------------------------------------------------------------------------------------------------------------------------------------------------------------------------------------------------------------------------------------------------------------------------------------------------------------------------------------------------------------------------------------------------------------------------------------------------------------------------------------------------------------------------------------------------------------------------------------------------------------------------------------------------------------------------------------------------------------------------------------------------------------------------------------------------------------------------------------------------------------------------------------------------------------------------------------------------------------------|
|                           | Family ARIBAU SOUND ABSORBENT                                                                                                                                                                                                                                                                                                                                                                                                                                                                                                                                                                                                                                                                                                                                                                                                                                                                                                                                                                                                                                                                                                                                                                                                                                                                                                        |
|                           | Name ARIBAU SOUND ABSORBENT 3600 LOUVER DAISY-BLACK-<br>WIDE/GREY E 04 830 / 596X596MM 3R/7X1                                                                                                                                                                                                                                                                                                                                                                                                                                                                                                                                                                                                                                                                                                                                                                                                                                                                                                                                                                                                                                                                                                                                                                                                                                        |
|                           | Index 19.4335.3111.04                                                                                                                                                                                                                                                                                                                                                                                                                                                                                                                                                                                                                                                                                                                                                                                                                                                                                                                                                                                                                                                                                                                                                                                                                                                                                                                |
|                           | $\overbrace{LED} \textcircled{} \end{array}{} \textcircled{} \textcircled{} \textcircled{} \end{array}{} \textcircled{} \textcircled{} \textcircled{} \textcircled{} \end{array}{} \textcircled{} \textcircled{} \end{array}{\end{array}}$ |
| Light and electrical data | Light source LED                                                                                                                                                                                                                                                                                                                                                                                                                                                                                                                                                                                                                                                                                                                                                                                                                                                                                                                                                                                                                                                                                                                                                                                                                                                                                                                     |
|                           | Luminous flux LED [Im] 3486                                                                                                                                                                                                                                                                                                                                                                                                                                                                                                                                                                                                                                                                                                                                                                                                                                                                                                                                                                                                                                                                                                                                                                                                                                                                                                          |
|                           | LED power [W] 18,9                                                                                                                                                                                                                                                                                                                                                                                                                                                                                                                                                                                                                                                                                                                                                                                                                                                                                                                                                                                                                                                                                                                                                                                                                                                                                                                   |
|                           | Luminaire luminous flux [lm] 2892,5                                                                                                                                                                                                                                                                                                                                                                                                                                                                                                                                                                                                                                                                                                                                                                                                                                                                                                                                                                                                                                                                                                                                                                                                                                                                                                  |
|                           | Power of luminaire [W] 21,2                                                                                                                                                                                                                                                                                                                                                                                                                                                                                                                                                                                                                                                                                                                                                                                                                                                                                                                                                                                                                                                                                                                                                                                                                                                                                                          |
|                           | Luminaire's light efficiency [lm/W] 136,4                                                                                                                                                                                                                                                                                                                                                                                                                                                                                                                                                                                                                                                                                                                                                                                                                                                                                                                                                                                                                                                                                                                                                                                                                                                                                            |
|                           | Color of the light [K] 3000                                                                                                                                                                                                                                                                                                                                                                                                                                                                                                                                                                                                                                                                                                                                                                                                                                                                                                                                                                                                                                                                                                                                                                                                                                                                                                          |
|                           | CRI >80                                                                                                                                                                                                                                                                                                                                                                                                                                                                                                                                                                                                                                                                                                                                                                                                                                                                                                                                                                                                                                                                                                                                                                                                                                                                                                                              |
|                           | SDCM (LED sources) 3                                                                                                                                                                                                                                                                                                                                                                                                                                                                                                                                                                                                                                                                                                                                                                                                                                                                                                                                                                                                                                                                                                                                                                                                                                                                                                                 |
|                           | Beam angle [°] (C0-C180) / (C90-C270) - 72,6° / 74,4                                                                                                                                                                                                                                                                                                                                                                                                                                                                                                                                                                                                                                                                                                                                                                                                                                                                                                                                                                                                                                                                                                                                                                                                                                                                                 |
|                           | Protection against electric shock                                                                                                                                                                                                                                                                                                                                                                                                                                                                                                                                                                                                                                                                                                                                                                                                                                                                                                                                                                                                                                                                                                                                                                                                                                                                                                    |
|                           | Protection degree IP40                                                                                                                                                                                                                                                                                                                                                                                                                                                                                                                                                                                                                                                                                                                                                                                                                                                                                                                                                                                                                                                                                                                                                                                                                                                                                                               |
|                           | Voltage 220240 V, 5060 Hz                                                                                                                                                                                                                                                                                                                                                                                                                                                                                                                                                                                                                                                                                                                                                                                                                                                                                                                                                                                                                                                                                                                                                                                                                                                                                                            |
|                           | Lifetime of LED sources [h] 72000                                                                                                                                                                                                                                                                                                                                                                                                                                                                                                                                                                                                                                                                                                                                                                                                                                                                                                                                                                                                                                                                                                                                                                                                                                                                                                    |
|                           | Lx/By <b>L80/B10</b>                                                                                                                                                                                                                                                                                                                                                                                                                                                                                                                                                                                                                                                                                                                                                                                                                                                                                                                                                                                                                                                                                                                                                                                                                                                                                                                 |
|                           | Operating temperature range [°C] 5 ÷ 35                                                                                                                                                                                                                                                                                                                                                                                                                                                                                                                                                                                                                                                                                                                                                                                                                                                                                                                                                                                                                                                                                                                                                                                                                                                                                              |
|                           | Driver standard on/off (E)                                                                                                                                                                                                                                                                                                                                                                                                                                                                                                                                                                                                                                                                                                                                                                                                                                                                                                                                                                                                                                                                                                                                                                                                                                                                                                           |
|                           | Power factor $\cos \varphi$ >0,95                                                                                                                                                                                                                                                                                                                                                                                                                                                                                                                                                                                                                                                                                                                                                                                                                                                                                                                                                                                                                                                                                                                                                                                                                                                                                                    |
|                           | Circuit load capacity 20 (B10), 33 (B16), 32 (C10), 51 (C16)                                                                                                                                                                                                                                                                                                                                                                                                                                                                                                                                                                                                                                                                                                                                                                                                                                                                                                                                                                                                                                                                                                                                                                                                                                                                         |
|                           |                                                                                                                                                                                                                                                                                                                                                                                                                                                                                                                                                                                                                                                                                                                                                                                                                                                                                                                                                                                                                                                                                                                                                                                                                                                                                                                                      |
| Mechanical data           | Assembly surface mounted on slings                                                                                                                                                                                                                                                                                                                                                                                                                                                                                                                                                                                                                                                                                                                                                                                                                                                                                                                                                                                                                                                                                                                                                                                                                                                                                                   |
| Mechanical data           | Assembly surface mounted on slings<br>Material steel sheet/PET                                                                                                                                                                                                                                                                                                                                                                                                                                                                                                                                                                                                                                                                                                                                                                                                                                                                                                                                                                                                                                                                                                                                                                                                                                                                       |
|                           |                                                                                                                                                                                                                                                                                                                                                                                                                                                                                                                                                                                                                                                                                                                                                                                                                                                                                                                                                                                                                                                                                                                                                                                                                                                                                                                                      |
| Mechanical data           | Material steel sheet/PET                                                                                                                                                                                                                                                                                                                                                                                                                                                                                                                                                                                                                                                                                                                                                                                                                                                                                                                                                                                                                                                                                                                                                                                                                                                                                                             |
| Mechanical data           | Materialsteel sheet/PETColorRAL 9005 (black)/grey                                                                                                                                                                                                                                                                                                                                                                                                                                                                                                                                                                                                                                                                                                                                                                                                                                                                                                                                                                                                                                                                                                                                                                                                                                                                                    |