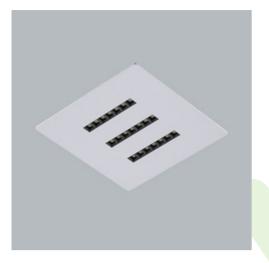

## Product: ARIBAU SOUND ABSORBENT 3600 LOUVER DAISY-BLACK-WIDE/GREY E 04 830 / 596X596MM 3R/7X1 Index: 19.4335.3111.04

## Description

Aribau is a family of pendant, solo luminaires with the possibility of combining them into complex ceiling systems. The luminaire body is made of lacquered steel sheet in black. The optics are based on 7x1 and 4x4 louver systems with low glare. A distinctive feature of each luminaire is the lower bezel made of acoustic material. The acoustic panels are manufactured from PET felt, a significant proportion of which is recycled. The material is durable, lightweight, pleasant to the touch and produced in a wide range of colours (standard colours are red, blue and grey). Another advantage of this material is that it is flame retardant and has very good acoustic properties (sound attenuation). The dimensions of the square (596x596) and rectangular (1196x596 and 1196x596) luminaire covers create a wide range of interior design possibilities. The high aesthetics of the products make it possible to use the luminaires to illuminate prestigious interiors (hotels, offices, banks, theatres, cinemas, etc.). Another important application is the use of luminaires with acoustic panels wherever we want to silence unwanted sounds (interiors of offices, conference rooms, hotel rooms, etc.). It should be remembered that luminaires alone are not decisive for the soundproofing of a room, but they can be an important complement to soundproofing systems based on PET acoustic panels.

| Product information       | Category Surface mounted luminaires                                                                                                                                                                                                                                                                                                                                                                                                                                                                                                                                                                                                                                                                                                                                                                                                                                                                                                                                                                                                                                                                                                                                                                                                                                                                                                  |
|---------------------------|--------------------------------------------------------------------------------------------------------------------------------------------------------------------------------------------------------------------------------------------------------------------------------------------------------------------------------------------------------------------------------------------------------------------------------------------------------------------------------------------------------------------------------------------------------------------------------------------------------------------------------------------------------------------------------------------------------------------------------------------------------------------------------------------------------------------------------------------------------------------------------------------------------------------------------------------------------------------------------------------------------------------------------------------------------------------------------------------------------------------------------------------------------------------------------------------------------------------------------------------------------------------------------------------------------------------------------------|
|                           | Family ARIBAU SOUND ABSORBENT                                                                                                                                                                                                                                                                                                                                                                                                                                                                                                                                                                                                                                                                                                                                                                                                                                                                                                                                                                                                                                                                                                                                                                                                                                                                                                        |
|                           | Name ARIBAU SOUND ABSORBENT 3600 LOUVER DAISY-BLACK-<br>WIDE/GREY E 04 830 / 596X596MM 3R/7X1                                                                                                                                                                                                                                                                                                                                                                                                                                                                                                                                                                                                                                                                                                                                                                                                                                                                                                                                                                                                                                                                                                                                                                                                                                        |
|                           | Index 19.4335.3111.04                                                                                                                                                                                                                                                                                                                                                                                                                                                                                                                                                                                                                                                                                                                                                                                                                                                                                                                                                                                                                                                                                                                                                                                                                                                                                                                |
|                           | $\overbrace{LED} \textcircled{} \end{array}{} \textcircled{} \textcircled{} \textcircled{} \end{array}{} \textcircled{} \textcircled{} \textcircled{} \textcircled{} \end{array}{} \textcircled{} \textcircled{} \end{array}{\end{array}}$ |
| Light and electrical data | Light source LED                                                                                                                                                                                                                                                                                                                                                                                                                                                                                                                                                                                                                                                                                                                                                                                                                                                                                                                                                                                                                                                                                                                                                                                                                                                                                                                     |
|                           | Luminous flux LED [Im] 3486                                                                                                                                                                                                                                                                                                                                                                                                                                                                                                                                                                                                                                                                                                                                                                                                                                                                                                                                                                                                                                                                                                                                                                                                                                                                                                          |
|                           | LED power [W] 18,9                                                                                                                                                                                                                                                                                                                                                                                                                                                                                                                                                                                                                                                                                                                                                                                                                                                                                                                                                                                                                                                                                                                                                                                                                                                                                                                   |
|                           | Luminaire luminous flux [lm] 2892,5                                                                                                                                                                                                                                                                                                                                                                                                                                                                                                                                                                                                                                                                                                                                                                                                                                                                                                                                                                                                                                                                                                                                                                                                                                                                                                  |
|                           | Power of luminaire [W] 21,2                                                                                                                                                                                                                                                                                                                                                                                                                                                                                                                                                                                                                                                                                                                                                                                                                                                                                                                                                                                                                                                                                                                                                                                                                                                                                                          |
|                           | Luminaire's light efficiency [lm/W] 136,4                                                                                                                                                                                                                                                                                                                                                                                                                                                                                                                                                                                                                                                                                                                                                                                                                                                                                                                                                                                                                                                                                                                                                                                                                                                                                            |
|                           | Color of the light [K] 3000                                                                                                                                                                                                                                                                                                                                                                                                                                                                                                                                                                                                                                                                                                                                                                                                                                                                                                                                                                                                                                                                                                                                                                                                                                                                                                          |
|                           | CRI >80                                                                                                                                                                                                                                                                                                                                                                                                                                                                                                                                                                                                                                                                                                                                                                                                                                                                                                                                                                                                                                                                                                                                                                                                                                                                                                                              |
|                           | SDCM (LED sources) 3                                                                                                                                                                                                                                                                                                                                                                                                                                                                                                                                                                                                                                                                                                                                                                                                                                                                                                                                                                                                                                                                                                                                                                                                                                                                                                                 |
|                           | Beam angle [°] (C0-C180) / (C90-C270) - 72,6° / 74,4                                                                                                                                                                                                                                                                                                                                                                                                                                                                                                                                                                                                                                                                                                                                                                                                                                                                                                                                                                                                                                                                                                                                                                                                                                                                                 |
|                           | Protection against electric shock                                                                                                                                                                                                                                                                                                                                                                                                                                                                                                                                                                                                                                                                                                                                                                                                                                                                                                                                                                                                                                                                                                                                                                                                                                                                                                    |
|                           | Protection degree IP40                                                                                                                                                                                                                                                                                                                                                                                                                                                                                                                                                                                                                                                                                                                                                                                                                                                                                                                                                                                                                                                                                                                                                                                                                                                                                                               |
|                           | Voltage 220240 V, 5060 Hz                                                                                                                                                                                                                                                                                                                                                                                                                                                                                                                                                                                                                                                                                                                                                                                                                                                                                                                                                                                                                                                                                                                                                                                                                                                                                                            |
|                           | Lifetime of LED sources [h] 72000                                                                                                                                                                                                                                                                                                                                                                                                                                                                                                                                                                                                                                                                                                                                                                                                                                                                                                                                                                                                                                                                                                                                                                                                                                                                                                    |
|                           | Lx/By <b>L80/B10</b>                                                                                                                                                                                                                                                                                                                                                                                                                                                                                                                                                                                                                                                                                                                                                                                                                                                                                                                                                                                                                                                                                                                                                                                                                                                                                                                 |
|                           | Operating temperature range [°C] 5 ÷ 35                                                                                                                                                                                                                                                                                                                                                                                                                                                                                                                                                                                                                                                                                                                                                                                                                                                                                                                                                                                                                                                                                                                                                                                                                                                                                              |
|                           | Driver standard on/off (E)                                                                                                                                                                                                                                                                                                                                                                                                                                                                                                                                                                                                                                                                                                                                                                                                                                                                                                                                                                                                                                                                                                                                                                                                                                                                                                           |
|                           | Power factor $\cos \varphi$ >0,95                                                                                                                                                                                                                                                                                                                                                                                                                                                                                                                                                                                                                                                                                                                                                                                                                                                                                                                                                                                                                                                                                                                                                                                                                                                                                                    |
|                           | Circuit load capacity 20 (B10), 33 (B16), 32 (C10), 51 (C16)                                                                                                                                                                                                                                                                                                                                                                                                                                                                                                                                                                                                                                                                                                                                                                                                                                                                                                                                                                                                                                                                                                                                                                                                                                                                         |
|                           |                                                                                                                                                                                                                                                                                                                                                                                                                                                                                                                                                                                                                                                                                                                                                                                                                                                                                                                                                                                                                                                                                                                                                                                                                                                                                                                                      |
| Mechanical data           | Assembly surface mounted on slings                                                                                                                                                                                                                                                                                                                                                                                                                                                                                                                                                                                                                                                                                                                                                                                                                                                                                                                                                                                                                                                                                                                                                                                                                                                                                                   |
| Mechanical data           | Assembly surface mounted on slings<br>Material steel sheet/PET                                                                                                                                                                                                                                                                                                                                                                                                                                                                                                                                                                                                                                                                                                                                                                                                                                                                                                                                                                                                                                                                                                                                                                                                                                                                       |
|                           |                                                                                                                                                                                                                                                                                                                                                                                                                                                                                                                                                                                                                                                                                                                                                                                                                                                                                                                                                                                                                                                                                                                                                                                                                                                                                                                                      |
| Mechanical data           | Material steel sheet/PET                                                                                                                                                                                                                                                                                                                                                                                                                                                                                                                                                                                                                                                                                                                                                                                                                                                                                                                                                                                                                                                                                                                                                                                                                                                                                                             |
| Mechanical data           | Materialsteel sheet/PETColorRAL 9005 (black)/grey                                                                                                                                                                                                                                                                                                                                                                                                                                                                                                                                                                                                                                                                                                                                                                                                                                                                                                                                                                                                                                                                                                                                                                                                                                                                                    |