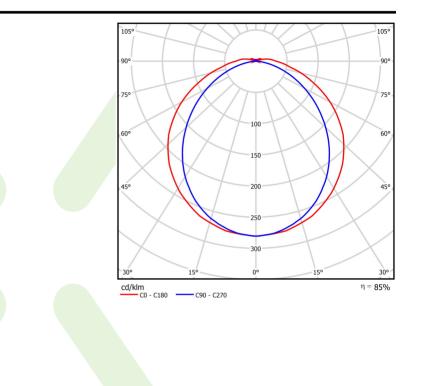

### Light and electrical data

| Light source                              | LED                                       |
|-------------------------------------------|-------------------------------------------|
| Luminous flux LED [lm]                    | 6231,5                                    |
| LED power [W]                             | 31,3                                      |
| Luminaire luminous flux [lm]              | 5318                                      |
| Power of luminaire [W]                    | 34,8                                      |
| Luminaire's light efficiency [lm/W]       | 152,8                                     |
| Color of the light [K]                    | 3000                                      |
| CRI                                       | >80                                       |
| SDCM (LED sources)                        | 3                                         |
| Beam angle [°]                            | (C0-C180) / (C90-C270) - 120,4° / 99°     |
| Photobiological risk class (IEC/EN 62471) | RG0                                       |
| Protection against electric shock         | I                                         |
| Protection degree                         | IP66                                      |
| Voltage                                   | 220240 V, 5060 Hz                         |
| Lifetime of LED sources [h]               | 60000                                     |
| Lx/By                                     | L80/B10                                   |
| Operating temperature range [°C]          | -40 ÷ 60                                  |
| Driver                                    | DIM DALI (EDD)                            |
| Power factor cos φ                        | >0,95                                     |
| Circuit load capacity                     | 20 (B10), 32 (B16), 25 (C10), 40<br>(C16) |

# A graph of light