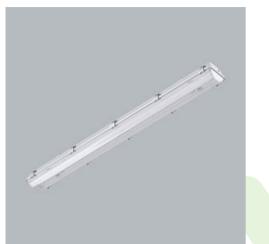

#### Product: NEPTUN INDUSTRY LED 7000 PC-OPAL EDD IP66 21 830 / 1563X115X110MM HT60 Index: 19.4331.2213.21

#### Description

Tightly-closed ceiling luminaries with highly efficient LED light sources, ensuring additional protection against solid body penetration and jet of water from all directions. Perfect to be installed in moist and dusty rooms. The luminary is characterized by compact size and unbelievably simple and quick way to install comparing with similar products. The color temperature for applied LED light sources is 3000/4000 K. Color rendering index Ra>80. Luminaire designed for industrial facilities, for ambient temperatures up to +60° C. Luminaire clips made of steel.

## Mechanical data

| Assembly         | directly mounted to ceiling construction or<br>surface mounted on slings |
|------------------|--------------------------------------------------------------------------|
| Material         | polycarbonate                                                            |
| Color            | RAL 9006 (grey)                                                          |
| Diffuser         | PC (opalescent polycarbonate)                                            |
| Impact resistant | IK10                                                                     |
| Dimensions [mm]  | 1563 x 115 x 110                                                         |