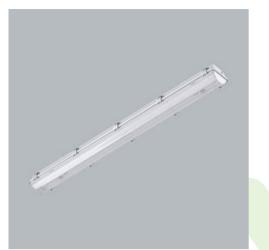

#### Product: NEPTUN INDUSTRY LED 9000 PC-OPAL EDD IP66 21 840 / 1563X115X110MM Index: 19.4329.2223.21

### Description

Tightly-closed ceiling luminaries with highly efficient LED light sources, ensuring additional protection against solid body penetration and jet of water from all directions. Perfect to be installed in moist and dusty rooms. The luminary is characterized by compact size and unbelievably simple and quick way to install comparing with similar products. The color temperature for applied LED light sources is 3000/4000 K. Color rendering index Ra>80. Luminaire designed for industrial facilities. Luminaire clips made of steel.

## Mechanical data

| Assembly         | directly mounted to ceiling construction or<br>surface mounted on slings |
|------------------|--------------------------------------------------------------------------|
| Material         | polycarbonate                                                            |
| Color            | RAL 9006 (grey)                                                          |
| Diffuser         | PC (opalescent polycarbonate)                                            |
| Impact resistant | IK10                                                                     |
| Dimensions [mm]  | 1563 x 115 x 110                                                         |