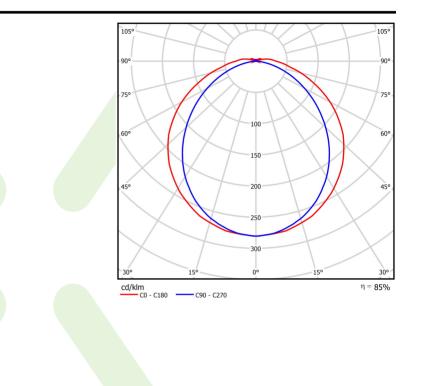

### Light and electrical data

| Light source                              | LED                                       |
|-------------------------------------------|-------------------------------------------|
| Luminous flux LED [Im]                    | 9594,8                                    |
| LED power [W]                             | 47,5                                      |
| Luminaire luminous flux [lm]              | 8188,4                                    |
| Power of luminaire [W]                    | 52,8                                      |
| Luminaire's light efficiency [lm/W]       | 155,1                                     |
| Color of the light [K]                    | 4000                                      |
| CRI                                       | >80                                       |
| SDCM (LED sources)                        | 3                                         |
| Beam angle [°]                            | (C0-C180) / (C90-C270) - 120,4° / 99°     |
| Photobiological risk class (IEC/EN 62471) | RG0                                       |
| Protection against electric shock         | I                                         |
| Protection degree                         | IP66                                      |
| Voltage                                   | 220240 V, 5060 Hz                         |
| Lifetime of LED sources [h]               | 60000                                     |
| Lx/By                                     | L80/B10                                   |
| Operating temperature range [°C]          | -40 ÷ 35                                  |
| Driver                                    | DIM DALI (EDD)                            |
| Power factor $\cos \phi$                  | >0,95                                     |
| Circuit load capacity                     | 20 (B10), 32 (B16), 25 (C10), 40<br>(C16) |