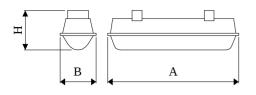

## Mechanical data

| Assembly         | directly mounted to ceiling construction or<br>surface mounted on slings |
|------------------|--------------------------------------------------------------------------|
| Material         | polycarbonate                                                            |
| Color            | RAL 9006 (grey)                                                          |
| Diffuser         | PC (opalescent polycarbonate)                                            |
| Impact resistant | IK10                                                                     |
| Dimensions [mm]  | 1563 x 115 x 110                                                         |