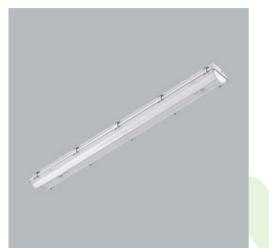

#### Product: NEPTUN INDUSTRY LED 9000 PC-OPAL EDD IP66 21 830 / 1563X115X110MM Index: 19.4329.2213.21

### Description

Tightly-closed ceiling luminaries with highly efficient LED light sources, ensuring additional protection against solid body penetration and jet of water from all directions. Perfect to be installed in moist and dusty rooms. The luminary is characterized by compact size and unbelievably simple and quick way to install comparing with similar products. The color temperature for applied LED light sources is 3000/4000 K. Color rendering index Ra>80. Luminaire designed for industrial facilities. Luminaire clips made of steel.

## Mechanical data

| Assembly         | directly mounted to ceiling construction or<br>surface mounted on slings |
|------------------|--------------------------------------------------------------------------|
| Material         | polycarbonate                                                            |
| Color            | RAL 9006 (grey)                                                          |
| Diffuser         | PC (opalescent polycarbonate)                                            |
| Impact resistant | IK10                                                                     |
| Dimensions [mm]  | 1563 x 115 x 110                                                         |