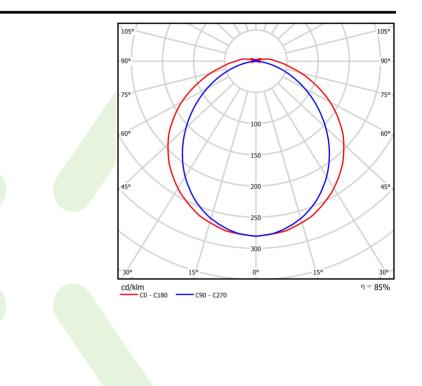

### Light and electrical data

| Light source                              | LED                                       |
|-------------------------------------------|-------------------------------------------|
| Luminous flux LED [lm]                    | 9079,5                                    |
| LED power [W]                             | 47,5                                      |
| Luminaire luminous flux [lm]              | 7748,6                                    |
| Power of luminaire [W]                    | 52,8                                      |
| Luminaire's light efficiency [lm/W]       | 146,8                                     |
| Color of the light [K]                    | 3000                                      |
| CRI                                       | >80                                       |
| SDCM (LED sources)                        | 3                                         |
| Beam angle [°]                            | (C0-C180) / (C90-C270) - 120,4° / 99°     |
| Photobiological risk class (IEC/EN 62471) | RG0                                       |
| Protection against electric shock         | I                                         |
| Protection degree                         | IP66                                      |
| Voltage                                   | 220240 V, 5060 Hz                         |
| Lifetime of LED sources [h]               | 60000                                     |
| Lx/By                                     | L80/B10                                   |
| Operating temperature range [°C]          | -40 ÷ 35                                  |
| Driver                                    | DIM DALI (EDD)                            |
| Power factor $\cos \phi$                  | >0,95                                     |
| Circuit load capacity                     | 20 (B10), 32 (B16), 25 (C10), 40<br>(C16) |

# A graph of light