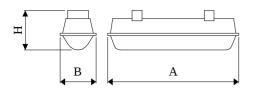

## Mechanical data

| Assembly         | directly mounted to ceiling construction or<br>surface mounted on slings |
|------------------|--------------------------------------------------------------------------|
| Material         | polycarbonate                                                            |
| Color            | RAL 9006 (grey)                                                          |
| Diffuser         | PC (opalescent polycarbonate)                                            |
| Impact resistant | IK10                                                                     |
| Dimensions [mm]  | 1163 x 115 x 110                                                         |