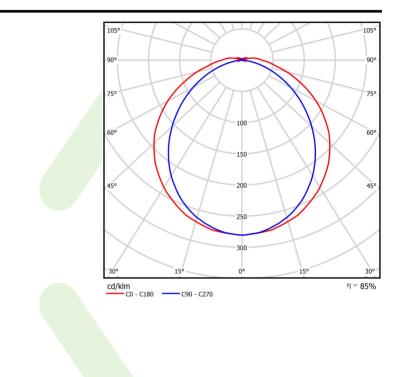

### Light and electrical data

| Light source                              | LED                                       |
|-------------------------------------------|-------------------------------------------|
| Luminous flux LED [lm]                    | 7700,9                                    |
| LED power [W]                             | 40,7                                      |
| Luminaire luminous flux [lm]              | 6572,1                                    |
| Power of luminaire [W]                    | 45,2                                      |
| Luminaire's light efficiency [lm/W]       | 145,4                                     |
| Color of the light [K]                    | 3000                                      |
| CRI                                       | >80                                       |
| SDCM (LED sources)                        | 3                                         |
| Beam angle [°]                            | (C0-C180) / (C90-C270) - 120,4° / 99°     |
| Photobiological risk class (IEC/EN 62471) | RG0                                       |
| Protection against electric shock         | 1                                         |
| Protection degree                         | IP66                                      |
| Voltage                                   | 220240 V, 5060 Hz                         |
| Lifetime of LED sources [h]               | 60000                                     |
| Lx/By                                     | L80/B10                                   |
| Operating temperature range [°C]          | -40 ÷ 35                                  |
| Driver                                    | DIM DALI (EDD)                            |
| Power factor $\cos \phi$                  | >0,95                                     |
| Circuit load capacity                     | 20 (B10), 32 (B16), 25 (C10), 40<br>(C16) |

# A graph of light