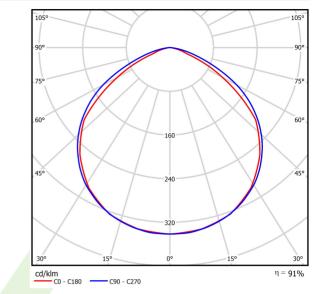

### Light and electrical data

| Light source                        | LED                                      |
|-------------------------------------|------------------------------------------|
| Luminous flux LED [lm]              | 6492                                     |
| LED power [W]                       | 31,5                                     |
| Luminaire luminous flux [lm]        | 5906,4                                   |
| Power of luminaire [W]              | 35,3                                     |
| Luminaire's light efficiency [lm/W] | 167,3                                    |
| Color of the light [K]              | 4000                                     |
| CRI                                 | >80                                      |
| SDCM (LED sources)                  | 3                                        |
| Beam angle [°]                      | (C0-C180) / (C90-C270) - 107,6° / 113,2° |
| Protection against electric shock   | I                                        |
| Protection degree                   | IP65                                     |
| Voltage                             | 220240 V, 5060 Hz                        |
| Lifetime of LED sources [h]         | 100000                                   |
| Lx/By                               | L80/B10                                  |
| Operating temperature range [°C]    | -25 ÷ 35                                 |
| Driver                              | DIM DALI (EDD)                           |
| Power factor cos φ                  | >0,95                                    |
| Circuit load capacity               | 17 (B10), 28 (B16), 26 (C10), 41 (C16)   |