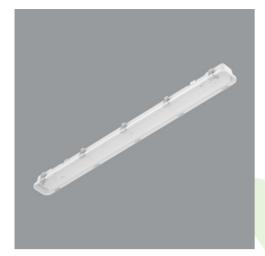

Product: NEPTUN INOX LED 5200 SH-ORNAMENTAL EDD IP65 20 840 / 1283X120X72MM

Index: 19.4328.3123.20

## **Description**

Tightly-closed ceiling luminaries with highly efficient LED light sources, ensuring additional protection against solid body penetration and jet of water from all directions. Body made of austenitic stainless steel INOX A2 (AISI 304). Optionally available in austenitic stainless steel INOX A4 (AISI 316). Diffuser made of hardened ornamental glass. Perfect to be installed in moist and dusty rooms. The luminary is characterized by compact size and unbelievably simple and quick way to install comparing with similar products. The color temperature for applied LED light sources is 3000/4000 K. Color rendering index Ra>80. The luminary is dedicated for halls, warehouses, underground passes, car parks illumination etc.

#### Mechanical data

| Assembly         | directly mounted to ceiling construction or<br>surface mounted on slings |
|------------------|--------------------------------------------------------------------------|
| Material         | austenitic stainless steel INOX A2 (AISI 304)                            |
| Color            | INOX                                                                     |
| Diffuser         | SH-ORNAMENTAL (hardened ornamental glass)                                |
| Impact resistant | IK08                                                                     |
| Dimensions [mm]  | 1283 x 120 x 72                                                          |