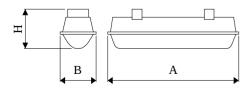

#### Mechanical data

| Assembly         | directly mounted to ceiling construction or<br>surface mounted on slings |
|------------------|--------------------------------------------------------------------------|
| Material         | austenitic stainless steel INOX A2 (AISI 304)                            |
| Color            | INOX                                                                     |
| Diffuser         | SH-ORNAMENTAL (hardened ornamental glass)                                |
| Impact resistant | IK08                                                                     |
| Dimensions [mm]  | 1283 x 120 x 72                                                          |