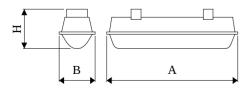

#### Mechanical data

| Assembly         | directly mounted to ceiling construction or<br>surface mounted on slings |
|------------------|--------------------------------------------------------------------------|
| Material         | austenitic stainless steel INOX A2 (AISI 304)                            |
| Color            | INOX                                                                     |
| Diffuser         | SH-ORNAMENTAL (hardened ornamental glass)                                |
| Impact resistant | IK08                                                                     |
| Dimensions [mm]  | 1283 x 120 x 72                                                          |