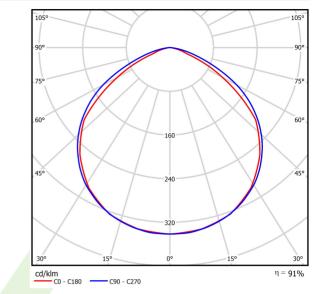

## Light and electrical data

| Light source                        | LED                                      |
|-------------------------------------|------------------------------------------|
| Luminous flux LED [lm]              | 4985,2                                   |
| LED power [W]                       | 25                                       |
| Luminaire luminous flux [lm]        | 4535,5                                   |
| Power of luminaire [W]              | 28                                       |
| Luminaire's light efficiency [lm/W] | 162                                      |
| Color of the light [K]              | 3000                                     |
| CRI                                 | >80                                      |
| SDCM (LED sources)                  | 3                                        |
| Beam angle [°]                      | (C0-C180) / (C90-C270) - 107,6° / 113,2° |
| Protection against electric shock   | I                                        |
| Protection degree                   | IP65                                     |
| Voltage                             | 220240 V, 5060 Hz                        |
| Lifetime of LED sources [h]         | 100000                                   |
| Lx/By                               | L80/B10                                  |
| Operating temperature range [°C]    | -25 ÷ 35                                 |
| Driver                              | standard on/off (E)                      |
| Power factor $\cos \phi$            | >0,95                                    |
| Circuit load capacity               | 15 (B10), 25 (B16), 24 (C10), 38 (C16)   |

# A graph of light