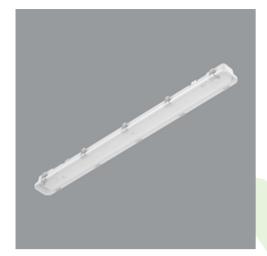

Product: NEPTUN INOX LED 4400 SH-ORNAMENTAL E IP65 20 830 / 1283X120X72MM

Index: 19.4328.2111.20

### **Description**

Tightly-closed ceiling luminaries with highly efficient LED light sources, ensuring additional protection against solid body penetration and jet of water from all directions. Body made of austenitic stainless steel INOX A2 (AISI 304). Optionally available in austenitic stainless steel INOX A4 (AISI 316). Diffuser made of hardened ornamental glass. Perfect to be installed in moist and dusty rooms. The luminary is characterized by compact size and unbelievably simple and quick way to install comparing with similar products. The color temperature for applied LED light sources is 3000/4000 K. Color rendering index Ra>80. The luminary is dedicated for halls, warehouses, underground passes, car parks illumination etc.

#### Mechanical data

| Assembly         | directly mounted to ceiling construction or<br>surface mounted on slings |
|------------------|--------------------------------------------------------------------------|
| Material         | austenitic stainless steel INOX A2 (AISI 304)                            |
| Color            | INOX                                                                     |
| Diffuser         | SH-ORNAMENTAL (hardened ornamental glass)                                |
| Impact resistant | IK08                                                                     |
| Dimensions [mm]  | 1283 x 120 x 72                                                          |